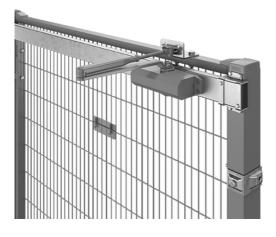

## **DOOR CLOSER**

The Door closer is an add-on to the single hinged doors. It is mechanical and adjustable, with pre-set closing force EN 3.

A door closer used in a machine guarding application shall be a part of the risk assessment.

## FACTS

| ART. NO  | COMPONENTS           |
|----------|----------------------|
| 36908010 | Kit 8010 Door Closer |
| 89050783 |                      |

DOOR CLOSER

PROPERTY PROTECTION MACHINE GUARD WAREHOUSE PARTITIONING