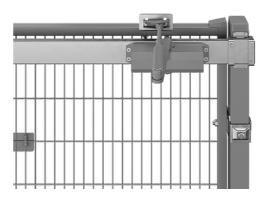

## **DOOR CLOSER**

The Door closer is an add-on to the single hinged doors. It is mechanical and adjustable, with pre-set closing force EN 3.

A door closer used in a machine guarding application shall be a part of the risk assessment.

## FACTS

| ART. NO  | COMPONENTS           |
|----------|----------------------|
| 36908010 | Kit 8010 Door Closer |
| 89050783 |                      |

DOOR CLOSER

PROPERTY PROTECTION MACHINE GUARD WAREHOUSE PARTITIONING