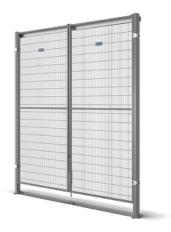

### **DOUBLE HINGED DOOR**

The double hinged door can be built from our mesh, polycarbonate or steel sheet panels to fit your chosen machine guard system.

Use the standard panel heights 2,050 mm or 1,250 mm in up to 6 widths. You can also combine the standard panels or order special width panels to create the required door blade size.

The double hinged doors are supplied as separate posts, panels, and door kit for assembly on site.

Depending on the risk assessment, you can choose the preferredlock for your door; magnetic, Euro cylinder, Safe Escape Lock, Safe Lock, or any other type of handle solution with or without a safety switch included.

The standard opening width is approximately 1,000 - 3,000 mm