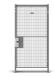

### **DOUBLE HINGED DOOR**

The double hinged door can be built from our mesh, polycarbonate or steel sheet panels to fit your chosen machine guard system.

Use the standard panel heights 2,050 mm or 1,250 mm in up to 6 widths. You can also combine the standard panels or order special width panels to create the required door blade size.

The double hinged doors are supplied as separate posts, panels, and door kit for assembly on site.

Depending on the risk assessment, you can choose the preferredlock for your door; magnetic, Euro cylinder, Safe Escape Lock, Safe Lock, or any other type of handle solution with or without a safety switch included.

The standard opening width is approximately 1,000 - 3,000 mm