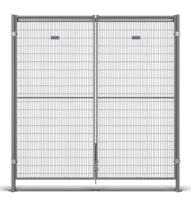

### **DOUBLE HINGED DOOR**

The double hinged door can be built from our mesh, polycarbonate or steel sheet panels to fit your chosen machine guard system.

Use the standard panel heights 2,050 mm or 1,250 mm in up to 6 widths. You can also combine the standard panels or order special width panels to create the required door blade size.

The double hinged doors are supplied as separate posts, panels, and door kit for assembly on site.

Depending on the risk assessment, you can choose the preferredlock for your door; magnetic, Euro cylinder, Safe Escape Lock, Safe Lock, or any other type of handle solution with or without a safety switch included.

The standard opening width is approximately 1,000 - 3,000 mm