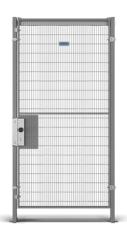

# EURO CYLINDER LOCK KNOBHANDLE

The cylinder lock with knob and handle can be opened from the outside by using a key and the lever handle on the inside can be used as a panic escape. The lock is available in two versions, both equipped with an SFF lock case, Kit 5800 comes without a deadbolt and Kit 5810 has a deadbolt with anti-panic, meaning that the door is possible to open from the inside even when it's locked with the deadbolt.

The cylinder lock is a strong metal locking tube equipped with a lock from SFF. The locking tube and the striking plate are reinforced with a welded steel cover to reduce the risk of tampering. The addition of hooks make it impossible to open the door by pulling it sideways. Choose from one of our profile cylinders, with single or double locking.



#### **FACTS**

| ART. NO  | COMPONENTS                          |
|----------|-------------------------------------|
| 36905800 | Kit 5800 EC Panic Lock w/o deadbolt |
| 36905810 | Kit 5810 EC Panic Lock w.deadbolt   |
| 36905820 | Kit 5820 EC Panic Lock w/o Bolt dbl |
| 36905830 | Kit 5830 EC panic Lock w.bolt dbl   |



## **ACCESSORIES**







SAFETY SWITCHES-NON CONTACT



SAFETY SWITCHES

### **COMBINE WITH**



SINGLE HINGED DOOR



DOUBLE HINGED DOOR



## **IMAGES**