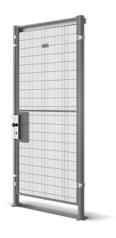

l locking tube equipped with a lock from SFF. The locking tube and the striking plate are reinforced with a welded steel cover to reduce the risk of tampering. The addition of hooks make it impossible to open the door by pulling it sideways. Choose from one of our profile cylinders, with single or double locking.



#### **FACTS**

| ART. NO  | COMPONENTS                          |
|----------|-------------------------------------|
| 36905800 | Kit 5800 EC Panic Lock w/o deadbolt |
| 36905810 | Kit 5810 EC Panic Lock w.deadbolt   |
| 36905820 | Kit 5820 EC Panic Lock w/o Bolt dbl |
| 36905830 | Kit 5830 EC panic Lock w.bolt dbl   |



## **ACCESSORIES**







SAFETY SWITCHES-NON CONTACT



SAFETY SWITCHES

### **COMBINE WITH**



SINGLE HINGED DOOR



DOUBLE HINGED DOOR



## **IMAGES**