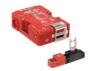

# EURO CYLINDER LOCK KNOBHANDLE

The cylinder lock with knob and handle can be opened from the outside by using a key and the lever handle on the inside can be used as a panic escape. The lock is available in two versions, both equipped with an SFF lock case, Kit 5800 comes without a deadbolt and Kit 5810 has a deadbolt with anti-panic, meaning that the door is possible to open from the inside even when it's locked with the deadbolt.

The cylinder lock is a strong metal locking tube equipped with a lock from SFF. The locking tube and the striking plate are reinforced with a welded steel cover to reduce the risk of tampering. The addition of hooks make it impossible to open the door by pulling it sideways. Choose from one of our profile cylinders, with single or double locking.

#### **FACTS**

| ART. NO  | COMPONENTS                          |
|----------|-------------------------------------|
| 36905800 | Kit 5800 EC Panic Lock w/o deadbolt |
| 36905810 | Kit 5810 EC Panic Lock w.deadbolt   |
| 36905820 | Kit 5820 EC Panic Lock w/o Bolt dbl |
| 36905830 | Kit 5830 EC panic Lock w.bolt dbl   |