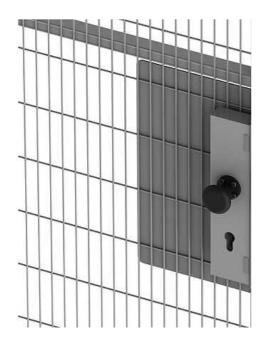

# EURO CYLINDER LOCK KNOBHANDLE

The cylinder lock with knob and handle can be opened from the outside by using a key and the lever handle on the inside can be used as a panic escape. The lock is available in two versions, both equipped with an SFF lock case, Kit 5800 comes without a deadbolt and Kit 5810 has a deadbolt with anti-panic, meaning that the door is possible to open from the inside even when it's locked with the deadbolt.

The cylinder lock is a strong metal locking tube equipped with a lock from SFF. The locking tube and the striking plate are reinforced with a welded steel cover to reduce the risk of tampering. The addition of hooks make it impossible to open the door by pulling it sideways. Choose from one of our profile cylinders, with single or double locking.