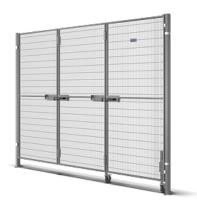

### **FOLDING DOOR**

The folding door is a very versatile door that takes up little space in an open position but still creates a large opening space with clear access in height.

The folding door is limited to the ST30 mesh panels and a height of 2,050 mm. The width is created using a combination of three panel sizes ranging from 700 mm up to 1,500mm joined togther.

The door is based on the 60x40 posts or can be built with the 80x80 post for more stability. The folding door is supplied with panels, posts, and door kit for assembly on site.

Depending on the risk assessment, you choose the preferred lock for your door. The folding door can be equipped with the Troax Safe Lock or any other type of handle solution with or without a safety switch included.

The standard opening width is approximately 2,100 - 4,500 mm