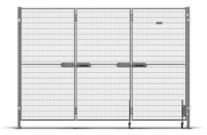

### **FOLDING DOOR**

The folding door is a very versatile door that takes up little space in an open position but still creates a large opening space with clear access in height.

The folding door is limited to the ST30 mesh panels and a height of 2,050 mm. The width is created using a combination of three panel sizes ranging from 700 mm up to 1,500mm joined togther.

The door is based on the 60x40 posts or can be built with the 80x80 post for more stability. The folding door is supplied with panels, posts, and door kit for assembly on site.

Depending on the risk assessment, you choose the preferred lock for your door. The folding door can be equipped with the Troax Safe Lock or any other type of handle solution with or without a safety switch included.

The standard opening width is approximately 2,100 - 4,500 mm