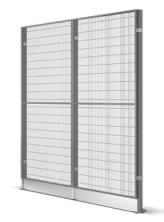

## **KICKPLATE**

The kick plates are made of a 1,25 mm steel sheet that is pregalvanized. It's available in all standard panel widths to cover the standard floor gap of 150 mm, between the bottom of the panel and the floor.

Attach the kick plate to the panel to make it possible to disassemble for maintenance or if a fixed installation is preferred the kick plates can be fixed with screws to both the posts and the floor.