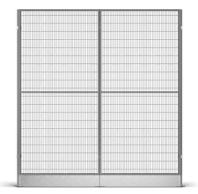

## **KICKPLATE**

The kick plates are made of a 1,25 mm steel sheet that is pregalvanized. It's available in all standard panel widths to cover the standard floor gap of 150 mm, between the bottom of the panel and the floor.

Attach the kick plate to the panel to make it possible to disassemble for maintenance or if a fixed installation is preferred the kick plates can be fixed with screws to both the posts and the floor.