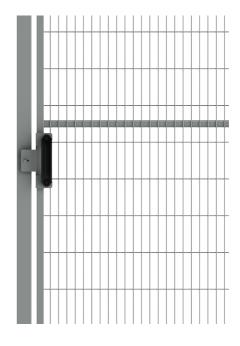

### **MAGNETIC LOCK**

The Magnetic lock has a strong plastic handle mounted on a bracket that easily mounts to the door blade panel with just two bolts.

The magnet will hold the door in a closed position. To make sure that the power going to the machine is cut when opened, the door will also be equipped with a safety switch. We offer brackets for switches that fit a variety of safety switches and can be easily mounted on the door.