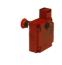

### **MAGNETIC LOCK**

The Magnetic lock has a strong plastic handle mounted on a bracket that easily mounts to the door blade panel with just two bolts.

The magnet will hold the door in a closed position. To make sure that the power going to the machine is cut when opened, the door will also be equipped with a safety switch. We offer brackets for switches that fit a variety of safety switches and can be easily mounted on the door.

#### **ACCESSORIES**

BRACKETS FOR VARIOUS SWITCHES

SAFETY SWITCHES-NON CONTACT

SAFETY SWITCHES PLE GL

SAFETY SWITCHES PLD GL

SAFETY SWITCHES PLD