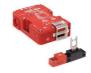

### **MAGNETIC LOCK**

The Magnetic lock has a strong plastic handle mounted on a bracket that easily mounts to the door blade panel with just two bolts.

The magnet will hold the door in a closed position. To make sure that the power going to the machine is cut when opened, the door will also be equipped with a safety switch. We offer brackets for switches that fit a variety of safety switches and can be easily mounted on the door.

#### **ACCESSORIES**

BRACKETS FOR VARIOUS SWITCHES

SAFETY SWITCHES-NON CONTACT

SAFETY SWITCHES PLE GL

SAFETY SWITCHES PLD GL

SAFETY SWITCHES PLD