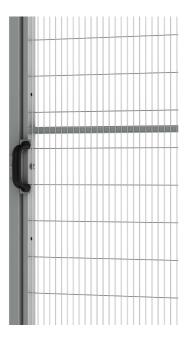

### **MAGNETIC LOCK**

The Magnetic lock has a strong plastic handle mounted on a bracket that easily mounts to the door blade panel with just two bolts.

The magnet will hold the door in a closed position. To make sure that the power going to the machine is cut when opened, the door will also be equipped with a safety switch. We offer brackets for switches that fit a variety of safety switches and can be easily mounted on the door.