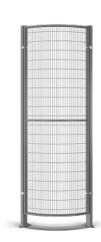

## **PANEL CURVE**

The Panel Curve is an ST20 mesh panel in 800 mm width with special cut-outs in the middle tubes, making it possible to bend when installing it on site.

Panel Curve is supplied flat which makes it easy to transport. During the installation, when fixed between the posts, it can be bent and replace a 90-degree corner.

## **FACTS**

| ART. NO  | COMPONENTS                |
|----------|---------------------------|
| 20080631 | Panel ST20 2050x800 Curve |

Finish on panels, posts and powder coated accessories has the last figure variants in ART. NO.