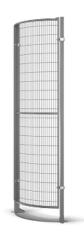

## **PANEL CURVE**

The Panel Curve is an ST20 mesh panel in 800 mm width with special cut-outs in the middle tubes, making it possible to bend when installing it on site.

Panel Curve is supplied flat which makes it easy to transport. During the installation, when fixed between the posts, it can be bent and replace a 90-degree corner.

## **FACTS**

| ART. NO  | COMPONENTS                |
|----------|---------------------------|
| 20080631 | Panel ST20 2050x800 Curve |

Finish on panels, posts and powder coated accessories has the last figure variants in ART. NO.