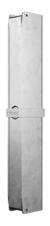

## **SMART SPLICE**

The Smart Splice fits inside the posts, making it quicker and easier to assemble tall posts. The Smart Splice fits the standard 60x40 posts in heights 2,200 and 3,000 mm and can extend the posts up to just over 6 meters without other attachment options.

By splicing inside the post and with only one screw to tighten to fix the joint, which saves on installation time. It also gives a more uniform impression with the splice inside and it creates a very strong solution.

Smart Splice is impact tested with our Smart Fix system and withstands an impact of 1600 joules.