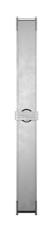

## **SMART SPLICE**

The Smart Splice fits inside the posts, making it quicker and easier to assemble tall posts. The Smart Splice fits the standard 60x40 posts in heights 2,200 and 3,000 mm and can extend the posts up to just over 6 meters without other attachment options.

By splicing inside the post and with only one screw to tighten to fix the joint, which saves on installation time. It also gives a more uniform impression with the splice inside and it creates a very strong solution.

Smart Splice is impact tested with our Smart Fix system and withstands an impact of 1600 joules.