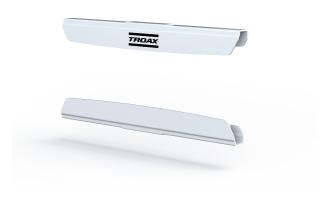

## **SNAPPER**

The Snapper is a rigid bracket that secures two panels together. One bracket is added at the top and one at the bottom of the panel and used together with bolts and nuts through the panel holes. This creates a strong solution. Use this accessory where a larger than normal distance is needed between the posts .

The snapper is in electro zinc plated with black Troax logo and comes in two sizes; one to fit the ST20 mesh panels and one for the ST30 mesh and polycarbonate panels.