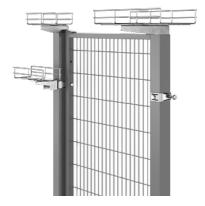

## WIRE TRAY SYSTEM

The wire tray system fits easily to Troax machine guarding range. You can choose to only buy the consoles to fix the wire trays to, or the whole system from Troax.

The consoles are available in two sizes to fit a wider and a smaller variant of wire tray. You can fit the console to either our standard 60x40 posts or the stronger 80x80 posts. There is also variant available that fits to the Smart Fix bracket, which gives additional mounting options on the post.

The wire trays are available as standard in two sizes; 100 mm and 200 mm wide x2200 mm long. The trays are easily cut onsite using a bolt cropper, to fit in corners and endings.