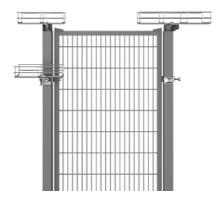

## WIRE TRAY SYSTEM

The wire tray system fits easily to Troax machine guarding range. You can choose to only buy the consoles to fix the wire trays to, or the whole system from Troax.

The consoles are available in two sizes to fit a wider and a smaller variant of wire tray. You can fit the console to either our standard 60x40 posts or the stronger 80x80 posts. There is also variant available that fits to the Smart Fix bracket, which gives additional mounting options on the post.

The wire trays are available as standard in two sizes; 100 mm and 200 mm wide x2200 mm long. The trays are easily cut onsite using a bolt cropper, to fit in corners and endings.