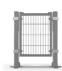

### RAPID FIX

The Rapid Fix system consists of an upper and a lower bracket, that is fixed to the 60x40 post. The panel bolt-fixings can be quickly mounted to the panel and then remain fastened to the panel until removed.

The panel bolt fixings then slide into the lower brackets on the posts and pushed into the upper bracket, where it's fixed securely with a click. The upper bracket has a unique locking mechanism that snaps the panel into the correct position.

To remove the panels from the bracket, a Torx with a pin is used to release the lock from the inside of the fence.

The Rapid Fix system meets the requirements of the Machinery Directive and all components are held captive in the guard even when the system is disassembled. The system is tested to withstand an impact of 1600 joules.