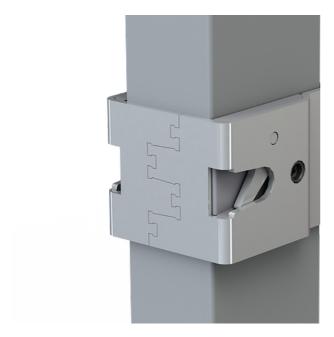

### RAPID FIX

The Rapid Fix system consists of an upper and a lower bracket, that is fixed to the 60x40 post. The panel bolt-fixings can be quickly mounted to the panel and then remain fastened to the panel until removed.

The panel bolt fixings then slide into the lower brackets on the posts and pushed into the upper bracket, where it's fixed securely with a click. The upper bracket has a unique locking mechanism that snaps the panel into the correct position.

To remove the panels from the bracket, a Torx with a pin is used to release the lock from the inside of the fence.

The Rapid Fix system meets the requirements of the Machinery Directive and all components are held captive in the guard even when the system is disassembled. The system is tested to withstand an impact of 1600 joules.