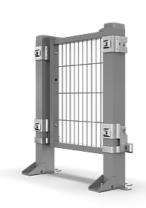

### RAPID FIX

The Rapid Fix system consists of an upper and a lower bracket, that is fixed to the 60x40 post. The panel bolt-fixings can be quickly mounted to the panel and then remain fastened to the panel until removed.

The panel bolt fixings then slide into the lower brackets on the posts and pushed into the upper bracket, where it's fixed securely with a click. The upper bracket has a unique locking mechanism that snaps the panel into the correct position.

To remove the panels from the bracket, a Torx with a pin is used to release the lock from the inside of the fence.

The Rapid Fix system meets the requirements of the Machinery Directive and all components are held captive in the guard even when the system is disassembled. The system is tested to withstand an impact of 1600 joules.