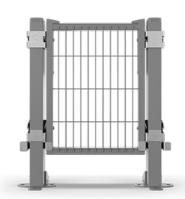

### RAPID FIX

The Rapid Fix system consists of an upper and a lower bracket, that is fixed to the 60x40 post. The panel bolt-fixings can be quickly mounted to the panel and then remain fastened to the panel until removed.

The panel bolt fixings then slide into the lower brackets on the posts and pushed into the upper bracket, where it's fixed securely with a click. The upper bracket has a unique locking mechanism that snaps the panel into the correct position.

To remove the panels from the bracket, a Torx with a pin is used to release the lock from the inside of the fence.

The Rapid Fix system meets the requirements of the Machinery Directive and all components are held captive in the guard even when the system is disassembled. The system is tested to withstand an impact of 1600 joules.