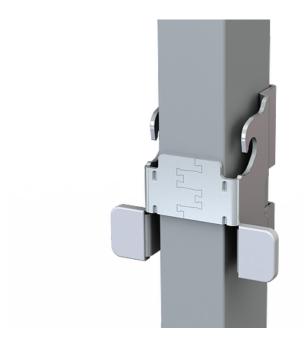

### RAPID FIX

The Rapid Fix system consists of an upper and a lower bracket, that is fixed to the 60x40 post. The panel bolt-fixings can be quickly mounted to the panel and then remain fastened to the panel until removed.

The panel bolt fixings then slide into the lower brackets on the posts and pushed into the upper bracket, where it's fixed securely with a click. The upper bracket has a unique locking mechanism that snaps the panel into the correct position.

To remove the panels from the bracket, a Torx with a pin is used to release the lock from the inside of the fence.

The Rapid Fix system meets the requirements of the Machinery Directive and all components are held captive in the guard even when the system is disassembled. The system is tested to withstand an impact of 1600 joules.