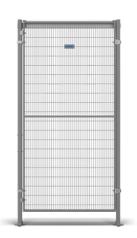

#### SINGLE HINGED DOOR

The hinged door can be built from our mesh, polycarbonate or steel sheet panels to fit your chosen machine guard system. Use the standard panel heights 2,050 mm or 1,250 mm in up to 6 widths. You can also combine the standard panels or order special width panels to create the required door blade size.

The single hinged door can be ordered pre-assembled with lock and safety switch from the factory, or as separate panels, posts, and door kit for assembly on site.

Depending on the risk assessment, you can choose the preferred lock for your door; magnetic, Euro cylinder, Panic Bar, Safe Escape Lock, Safe Lock or any other type of handle solution with or without a safety switch included. The Single hinged door is tested and withstands an impact of 1600 joules equipped with a Safe Lock.

Standard opening width is approximately 500-1,500 mm.