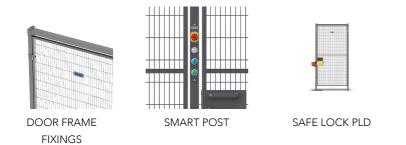

The single hinged door can also be built using the Kit Door Frame Fixings, creating a frame around the door, with the possibility to dis-assemble the door stay for free access in height.

Troax machine guard systems are so versatile that you can convert a standard wall panel in your system to a door, just by adding our door kit.

## **ACCESSORIES**

### **COMBINE WITH**