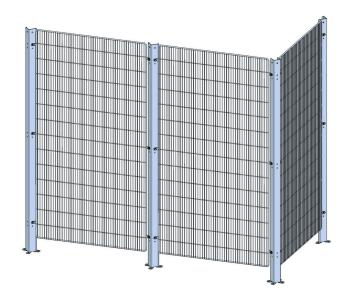

## **Hygienic Machine Guarding**

High-Line from NTF-Aalborg by Troax is a hygienic modular system in stainless steel, designed to combine hygiene and saftey.

Based on open profiels and a welded net without horiontal surfaces it ensures effective and hygienic cleaning, making it very suitable for the food and pharmaceutical industry.

#### Post Stainless Steel

2000 mm height, V-profile for linear assembly 2000 mm height, U-profile for corners and doors

System height 2500 mm and 2700 mm available on request. Floor distance 130 mm.  $\,$ 

Panel height 1870 mm. Mesh size 135x20 mm, wire  $3x4\ mm$ 