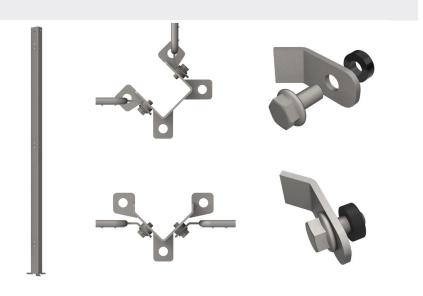

#### System brackets

All fixings are flange bolts and spacers

| System Panels                |              |
|------------------------------|--------------|
| Mesh panel widths mm         | 1000/600/300 |
| Sliding door panel witdht mm | 1000         |
| Hinged door panel width mm   | 1000         |