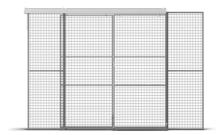

### **CARRIER DOOR**

Our Carrier door uses a double-track rail to create a maximum opening at a minimum space. It consists of a wall panel and two door-leaf panels. When closed the first door leaf has carried the second door-leaf to the middle position and when fully opened the two door-leaf panels overlaps the wall panel at the same space in width.

There are 2 width options:

1. Door leaf 980+980 mm with wall panel 1000mm

2. Door leaf 1180+1180 mm with wall panel 1200 mm

Opening height is 2200 mm. Lock options are padlock, euro cylinder and assa cylinder. The runners above the door-leaf panels slide in a double-track aluminium top rail and guide rails beneath the door-leaf panels steer them firmly in the right direction.