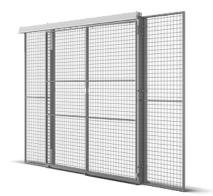

### **CARRIER DOOR**

Our Carrier door uses a double-track rail to create a maximum opening at a minimum space. It consists of a wall panel and two door-leaf panels. When closed the first door leaf has carried the second door-leaf to the middle position and when fully opened the two door-leaf panels overlaps the wall panel at the same space in width.

There are 2 width options:

1. Door leaf 980+980 mm with wall panel 1000mm

2. Door leaf 1180+1180 mm with wall panel 1200 mm

Opening height is 2200 mm. Lock options are padlock, euro cylinder and assa cylinder. The runners above the door-leaf panels slide in a double-track aluminium top rail and guide rails beneath the door-leaf panels steer them firmly in the right direction.