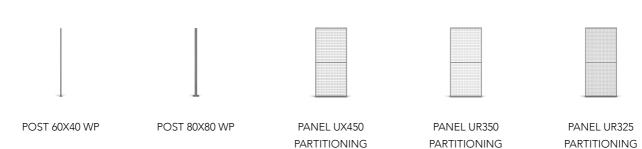

maximum opening at a minimum space. It consists of a wall panel and two door-leaf panels. When closed the first door leaf has carried the second door-leaf to the middle position and when fully opened the two door-leaf panels overlaps the wall panel at the same space in width.

There are 2 width options:

1. Door leaf 980+980 mm with wall panel 1000mm

2. Door leaf 1180+1180 mm with wall panel 1200 mm

Opening height is 2200 mm. Lock options are padlock, euro cylinder and assa cylinder. The runners above the door-leaf panels slide in a double-track aluminium top rail and guide rails beneath the door-leaf panels steer them firmly in the right direction.

## FACTS

ART. NO

36905630

Kit 5630 Carrier door WP



COMPONENTS





## **ACCESSORIES**

#### 

SECURE FASTENERS

# **COMBINE WITH**



SYSTEM

SYSTEM



SYSTEM



## IMAGES