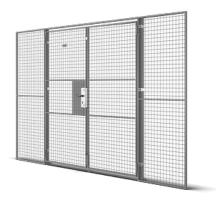

### **DOUBLE HINGED DOOR**

Our Partitioning double hinged doors are available both with our door leaf panels or made from our wall panels. Standard door widths with door leaf panels are from 980+980 mm to 2940+2940 mm and standard door widths with wall panels are from 800+800 mm to 3000+3000 mm. Opening heights are from 2200 mm to 4400 mm.

Lock options are padlock, euro cylinder and assa cylinder.