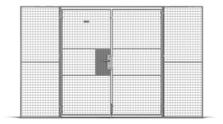

### **DOUBLE HINGED DOOR**

Our Partitioning double hinged doors are available both with our door leaf panels or made from our wall panels. Standard door widths with door leaf panels are from 980+980 mm to 2940+2940 mm and standard door widths with wall panels are from 800+800 mm to 3000+3000 mm. Opening heights are from 2200 mm to 4400 mm.

Lock options are padlock, euro cylinder and assa cylinder.