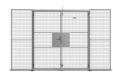

### **DOUBLE HINGED DOOR**

Our Partitioning double hinged doors are available both with our door leaf panels or made from our wall panels. Standard door widths with door leaf panels are from 980+980 mm to 2940+2940 mm and standard door widths with wall panels are from 800+800 mm to 3000+3000 mm. Opening heights are from 2200 mm to 4400 mm.

Lock options are padlock, euro cylinder and assa cylinder.