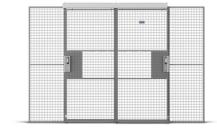

## DOUBLE SLIDING DOOR IN Double Rail

Our Partitioning double sliding doors in double rails are available both with our door leaf panels or made from our wall panels. Standard door widths with door leaf panels are from 980+980 mm to 2940+2940 mm and standard door widths with wall panels are from 800+800 mm to 3000+3000 mm. Opening heights are from 2200 mm to 6600 mm. The runners above the doors slide in a double-track aluminium top rail and guide rails beneath the doors steer them firmly in the right direction, one door to the left and the other one to the right. The doors overlap each other when opening, as there are two tracks.

Lock options are padlock, euro cylinder and assa cylinder.