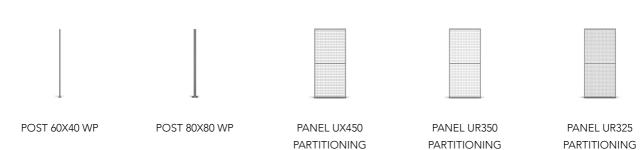

oors slide in a double-track aluminium top rail and guide rails beneath the doors steer them firmly in the right direction, one door to the left and the other one to the right. The doors overlap each other when opening, as there are two tracks.



Lock options are padlock, euro cylinder and assa cylinder.

# FACTS

| ART. NO  |                    | COMPONENTS             |
|----------|--------------------|------------------------|
| 36906540 | Kit 6540 MHL UX P  | Dbl Slid door Dbl rail |
| 36907600 | Kit 7600 MHL UX AC | Slidedoor              |
| 36907610 | Kit 7610 MHL UX EC | Slidedoor              |
| 36907690 | Kit 7690 MHL UX AC | Acc.Slidedoor Dbl.rail |
| 36907700 | Kit 7700 MHL UX EC | Acc.Slidedoor Dbl.rail |





## **ACCESSORIES**

#### 

SECURE FASTENERS

# **COMBINE WITH**



SYSTEM

SYSTEM



SYSTEM



### **IMAGES**