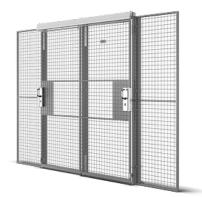

## DOUBLE SLIDING DOOR IN Double Rail

Our Partitioning double sliding doors in double rails are available both with our door leaf panels or made from our wall panels. Standard door widths with door leaf panels are from 980+980 mm to 2940+2940 mm and standard door widths with wall panels are from 800+800 mm to 3000+3000 mm. Opening heights are from 2200 mm to 6600 mm. The runners above the doors slide in a double-track aluminium top rail and guide rails beneath the doors steer them firmly in the right direction, one door to the left and the other one to the right. The doors overlap each other when opening, as there are two tracks.

Lock options are padlock, euro cylinder and assa cylinder.