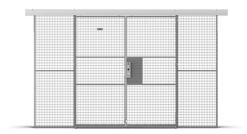

# DOUBLE SLIDING DOOR IN SINGLE RAIL

Our Partitioning double sliding doors in singe rail are available both with our door leaf panels or made from our wall panels. Standard door widths with door leaf panels are from 980+980 mm to 2940+2940 mm and standard door widths with wall panels are from 800+800 mm to 3000+3000 mm. Opening heights are from 2200 mm to 6600 mm. The runners above the doors slide in a single-track aluminium top rail and guide rails beneath the doors steer them firmly in the right direction, one to the left and one to the right. Lock options are padlock, euro cylinder and assa cylinder.