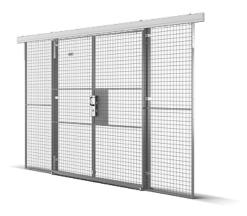

# DOUBLE SLIDING DOOR IN SINGLE RAIL

Our Partitioning double sliding doors in singe rail are available both with our door leaf panels or made from our wall panels. Standard door widths with door leaf panels are from 980+980 mm to 2940+2940 mm and standard door widths with wall panels are from 800+800 mm to 3000+3000 mm. Opening heights are from 2200 mm to 6600 mm. The runners above the doors slide in a single-track aluminium top rail and guide rails beneath the doors steer them firmly in the right direction, one to the left and one to the right. Lock options are padlock, euro cylinder and assa cylinder.