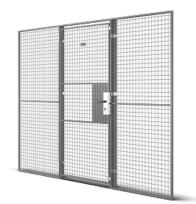

#### SINGLE HINGED DOOR

Our Partitioning single hinged doors are available both with our door leaf panels or made from our wall panels. Standard door widths with door leaf panels are from 980 mm to 2940 mm and standard door widths with wall panels are from 800 mm to 3000 mm. Opening heights are from 2200 mm to 4400 mm.

Lock options are padlock, euro cylinder, assa cylinder, electric strike, panic bar and electric lock with knob & handle.