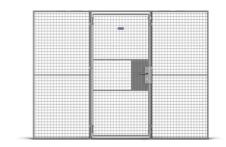

#### SINGLE HINGED DOOR

Our Partitioning single hinged doors are available both with our door leaf panels or made from our wall panels. Standard door widths with door leaf panels are from 980 mm to 2940 mm and standard door widths with wall panels are from 800 mm to 3000 mm. Opening heights are from 2200 mm to 4400 mm.

Lock options are padlock, euro cylinder, assa cylinder, electric strike, panic bar and electric lock with knob & handle.