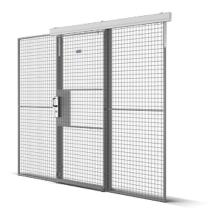

#### **SINGLE SLIDING DOOR**

Our Partitioning single sliding doors are available both with our door leaf panels or made from our wall panels. Standard door widths with door leaf panels are from 980 mm to 2940 mm and standard door widths with wall panels are from 800 mm to 3000 mm. Opening heights are from 2200 mm to 6600 mm.

The runners above the door slide in a single-track aluminium top rail and a guide rail beneath the door steer it firmly in the right direction.

Lock options are padlock, euro cylinder, assa cylinder, electric strike and electromagnet.