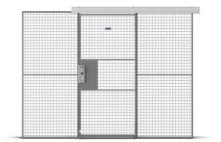

#### **SINGLE SLIDING DOOR**

Our Partitioning single sliding doors are available both with our door leaf panels or made from our wall panels. Standard door widths with door leaf panels are from 980 mm to 2940 mm and standard door widths with wall panels are from 800 mm to 3000 mm. Opening heights are from 2200 mm to 6600 mm.

The runners above the door slide in a single-track aluminium top rail and a guide rail beneath the door steer it firmly in the right direction.

Lock options are padlock, euro cylinder, assa cylinder, electric strike and electromagnet.