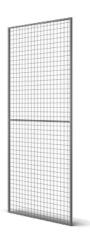

#### PANEL UR350 ACL

UR 350 panels are an ideal solution for providing a secure work environment. The mesh, constructed from press welded 2.5 mm wires with mesh aperture 50x50 mm, is welded to a 19x19 mm tubular frame, giving supreme protection against falling goods from pallet racks. The Anti Collapse panel system is an effective way to protect walkways and pallet rack aisles from unnecessary accidents. Panels are available in 3 widths from 700 to 1500 mm in height of 2200 or 1100 mm. Troax can supply mesh panels and systems in any colour or Hot Dip Galvanized execution. Our standard grey colour RAL 7037 creates the best visibility condition over the safety zone.

#### **FACTS**

| ART. NO  | COMPONENTS            | HEIGHT (mm) | WIDTH (mm) | MESH SIZE (mm) | FRAME (mm) |
|----------|-----------------------|-------------|------------|----------------|------------|
| 35070001 | Panel UR350 2200x700  | 2200        | 700        | 50x50          | 19x19      |
| 35070011 | Panel UR350 1100x700  | 1100        | 700        | 50x50          | 19x19      |
| 35120001 | Panel UR350 2200x1200 | 2200        | 1200       | 50x50          | 19x19      |
| 35120011 | Panel UR350 1100x1200 | 1100        | 1200       | 50x50          | 19x19      |
| 35150001 | Panel UR350 2200x1500 | 2200        | 1500       | 50x50          | 19x19      |
| 35150011 | Panel UR350 1100x1500 | 1100        | 1500       | 50x50          | 19x19      |