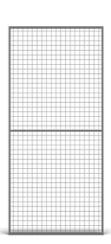

#### PANEL UR350 ACL

UR 350 panels are an ideal solution for providing a secure work environment. The mesh, constructed from press welded 2.5 mm wires with mesh aperture 50x50 mm, is welded to a 19x19 mm tubular frame, giving supreme protection against falling goods from pallet racks. The Anti Collapse panel system is an effective way to protect walkways and pallet rack aisles from unnecessary accidents. Panels are available in 3 widths from 700 to 1500 mm in height of 2200 or 1100 mm. Troax can supply mesh panels and systems in any colour or Hot Dip Galvanized execution. Our standard grey colour RAL 7037 creates the best visibility condition over the safety zone.

#### **FACTS**

| ART. NO  | COMPONENTS            | HEIGHT (mm) | WIDTH (mm) | MESH SIZE (mm) | FRAME (mm) |
|----------|-----------------------|-------------|------------|----------------|------------|
| 35070001 | Panel UR350 2200x700  | 2200        | 700        | 50x50          | 19x19      |
| 35070011 | Panel UR350 1100x700  | 1100        | 700        | 50x50          | 19x19      |
| 35120001 | Panel UR350 2200x1200 | 2200        | 1200       | 50x50          | 19x19      |
| 35120011 | Panel UR350 1100x1200 | 1100        | 1200       | 50x50          | 19x19      |
| 35150001 | Panel UR350 2200x1500 | 2200        | 1500       | 50x50          | 19x19      |
| 35150011 | Panel UR350 1100x1500 | 1100        | 1500       | 50x50          | 19x19      |