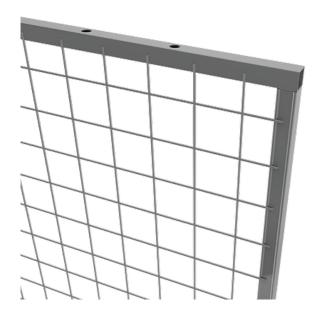

#### PANEL UR350 ACL

UR 350 panels are an ideal solution for providing a secure work environment. The mesh, constructed from press welded 2.5 mm wires with mesh aperture 50x50 mm, is welded to a 19x19 mm tubular frame, giving supreme protection against falling goods from pallet racks. The Anti Collapse panel system is an effective way to protect walkways and pallet rack aisles from unnecessary accidents. Panels are available in 3 widths from 700 to 1500 mm in height of 2200 or 1100 mm. Troax can supply mesh panels and systems in any colour or Hot Dip Galvanized execution. Our standard grey colour RAL 7037 creates the best visibility condition over the safety zone.

#### **FACTS**

| ART. NO  | COMPONENTS            | HEIGHT (mm) | WIDTH (mm) | MESH SIZE (mm) | FRAME (mm) |
|----------|-----------------------|-------------|------------|----------------|------------|
| 35070001 | Panel UR350 2200x700  | 2200        | 700        | 50x50          | 19x19      |
| 35070011 | Panel UR350 1100x700  | 1100        | 700        | 50x50          | 19x19      |
| 35120001 | Panel UR350 2200x1200 | 2200        | 1200       | 50x50          | 19x19      |
| 35120011 | Panel UR350 1100x1200 | 1100        | 1200       | 50x50          | 19x19      |
| 35150001 | Panel UR350 2200x1500 | 2200        | 1500       | 50x50          | 19x19      |
| 35150011 | Panel UR350 1100x1500 | 1100        | 1500       | 50x50          | 19x19      |