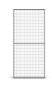

#### PANEL UR350 ACL

UR 350 panels are an ideal solution for providing a secure work environment. The mesh, constructed from press welded 2.5 mm wires with mesh aperture 50x50 mm, is welded to a 19x19 mm tubular frame, giving supreme protection against falling goods from pallet racks. The Anti Collapse panel system is an effective way to protect walkways and pallet rack aisles from unnecessary accidents. Panels are available in 3 widths from 700 to 1500 mm in height of 2200 or 1100 mm. Troax can supply mesh panels and systems in any colour or Hot Dip Galvanized execution. Our standard grey colour RAL 7037 creates the best visibility condition over the safety zone.

#### **FACTS**

| ART. NO  | COMPONENTS            | HEIGHT (mm) | WIDTH (mm) | MESH SIZE (mm) | FRAME (mm) |
|----------|-----------------------|-------------|------------|----------------|------------|
| 35070001 | Panel UR350 2200x700  | 2200        | 700        | 50x50          | 19x19      |
| 35070011 | Panel UR350 1100x700  | 1100        | 700        | 50x50          | 19x19      |
| 35120001 | Panel UR350 2200x1200 | 2200        | 1200       | 50x50          | 19x19      |
| 35120011 | Panel UR350 1100x1200 | 1100        | 1200       | 50x50          | 19x19      |
| 35150001 | Panel UR350 2200x1500 | 2200        | 1500       | 50x50          | 19x19      |
| 35150011 | Panel UR350 1100x1500 | 1100        | 1500       | 50x50          | 19x19      |