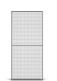

### PANEL UR300 ACL

UR 300 panels are an ideal solution for providing a secure work environment. The mesh, constructed from press welded 2.5 mm wires with mesh aperture 100x50 mm, is welded to a 19x19 mm tubular frame, giving supreme protection against falling goods from pallet racks. The Anti Collapse panel system is an effective way to protect walkways and pallet rack aisles from unnecessary accidents. Panels are available in 3 widths from 700 to 1500 mm in height of 2200 or 1100 mm. Troax can supply mesh panels and systems in any colour or Hot Dip Galvanized execution. Our standard grey colour RAL 7037 creates the best visibility condition over the safety zone.

# FACTS

| ART. NO  | COMPONENTS            | HEIGHT (mm) | WIDTH (mm) | MESH SIZE (mm) | FRAME (mm) |
|----------|-----------------------|-------------|------------|----------------|------------|
| 35070101 | Panel UR300 2200x700  | 2200        | 700        | 50x100         | 19x19      |
| 35070111 | Panel UR300 1100x700  | 1100        | 700        | 50x100         | 19x19      |
| 35120101 | Panel UR300 2200x1200 | 2200        | 1200       | 50×100         | 19x19      |
| 35120111 | Panel UR300 1100x1200 | 1100        | 1200       | 50x100         | 19x19      |
| 35150101 | Panel UR300 2200x1500 | 2200        | 1500       | 50x100         | 19x19      |
| 35150111 | Panel UR300 1100x1500 | 1100        | 1500       | 50×100         | 19x19      |