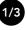

### PANEL UR300 ACL

UR 300 panels are an ideal solution for providing a secure work environment. The mesh, constructed from press welded 2.5 mm wires with mesh aperture 100x50 mm, is welded to a 19x19 mm tubular frame, giving supreme protection against falling goods from pallet racks. The Anti Collapse panel system is an effective way to protect walkways and pallet rack aisles from unnecessary accidents. Panels are available in 3 widths from 700 to 1500 mm in height of 2200 or 1100 mm. Troax can supply mesh panels and systems in any colour or Hot Dip Galvanized execution. Our standard grey colour RAL 7037 creates the best visibility condition over the safety zone.

# FACTS

| ART. NO  | COMPONENTS            | HEIGHT (mm) | WIDTH (mm) | MESH SIZE (mm) | FRAME (mm) |
|----------|-----------------------|-------------|------------|----------------|------------|
| 35070101 | Panel UR300 2200x700  | 2200        | 700        | 50x100         | 19x19      |
| 35070111 | Panel UR300 1100x700  | 1100        | 700        | 50x100         | 19x19      |
| 35120101 | Panel UR300 2200x1200 | 2200        | 1200       | 50×100         | 19x19      |
| 35120111 | Panel UR300 1100x1200 | 1100        | 1200       | 50x100         | 19x19      |
| 35150101 | Panel UR300 2200x1500 | 2200        | 1500       | 50x100         | 19x19      |
| 35150111 | Panel UR300 1100x1500 | 1100        | 1500       | 50×100         | 19x19      |