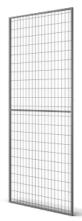

### PANEL UR300 ACL

UR 300 panels are an ideal solution for providing a secure work environment. The mesh, constructed from press welded 2.5 mm wires with mesh aperture 100x50 mm, is welded to a 19x19 mm tubular frame, giving supreme protection against falling goods from pallet racks. The Anti Collapse panel system is an effective way to protect walkways and pallet rack aisles from unnecessary accidents. Panels are available in 3 widths from 700 to 1500 mm in height of 2200 or 1100 mm. Troax can supply mesh panels and systems in any colour or Hot Dip Galvanized execution. Our standard grey colour RAL 7037 creates the best visibility condition over the safety zone.

# FACTS

| ART. NO  | COMPONENTS            | HEIGHT (mm) | WIDTH (mm) | MESH SIZE (mm) | FRAME (mm) |
|----------|-----------------------|-------------|------------|----------------|------------|
| 35070101 | Panel UR300 2200x700  | 2200        | 700        | 50x100         | 19x19      |
| 35070111 | Panel UR300 1100x700  | 1100        | 700        | 50x100         | 19x19      |
| 35120101 | Panel UR300 2200x1200 | 2200        | 1200       | 50×100         | 19x19      |
| 35120111 | Panel UR300 1100x1200 | 1100        | 1200       | 50x100         | 19x19      |
| 35150101 | Panel UR300 2200x1500 | 2200        | 1500       | 50x100         | 19x19      |
| 35150111 | Panel UR300 1100x1500 | 1100        | 1500       | 50×100         | 19x19      |