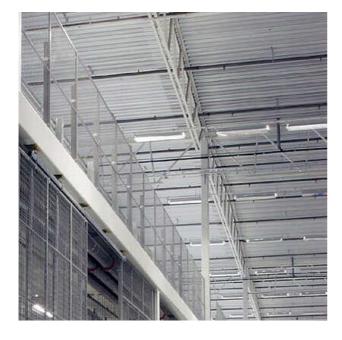

## **GUARDRAIL**

Guardrail is an add-on to the Smart Fix system, with our without mesh panels. The system is tested according to EN-14122 Safety of machinery - Permanent means of access to machinery, Part 3 DIN-1055 Action on support structure, Part 3. Above standards do not describe anything about the actual floor fixing, the fixation to floor or platform has to be verified by the installer or customer as Troax cannot guarantee the quality of the floor material.