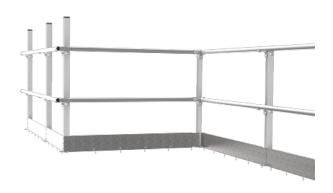

## **GUARDRAIL**

Guardrail is an add-on to the Smart Fix system, with our without mesh panels. The system is tested according to EN-14122 Safety of machinery - Permanent means of access to machinery, Part 3 DIN-1055 Action on support structure, Part 3. Above standards do not describe anything about the actual floor fixing, the fixation to floor or platform has to be verified by the installer or customer as Troax cannot guarantee the quality of the floor material.

## **FACTS**

| ART. NO  | COMPONENTS                       |
|----------|----------------------------------|
| 36803029 | Tube handrail 41.5x1.5 L=3120 mm |
| 36803100 | Kit Mezzguard                    |
| 36803200 | Kit Corner Mezzguard             |
| 36803400 | Kit Splice Mezzguard             |
| 89200105 | End knob 42mm Black              |