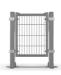

system, with our without mesh panels. The system is tested according to EN-14122 Safety of machinery - Permanent means of access to machinery, Part 3 DIN-1055 Action on support structure, Part 3. Above standards do not describe anything about the actual floor fixing, the fixation to floor or platform has to be verified by the installer or customer as Troax cannot guarantee the quality of the floor material.



## **FACTS**

| ART. NO  | COMPONENTS                       |
|----------|----------------------------------|
| 36803029 | Tube handrail 41.5x1.5 L=3120 mm |
| 36803100 | Kit Mezzguard                    |
| 36803200 | Kit Corner Mezzguard             |
| 36803400 | Kit Splice Mezzguard             |
| 89200105 | End knob 42mm Black              |

1/3



## **COMBINE WITH**











PANEL ST30

PANEL ST20

POST 60X40

SMART FIX

KICKPLATE



## **IMAGES**