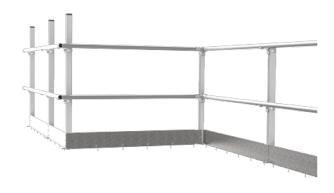

## **GUARDRAIL**

Guardrail is an add-on to the Smart Fix system, with our without mesh panels. The system is tested according to EN-14122 Safety of machinery - Permanent means of access to machinery, Part 3 DIN-1055 Action on support structure, Part 3. Above standards do not describe anything about the actual floor fixing, the fixation to floor or platform has to be verified by the installer or customer as Troax cannot guarantee the quality of the floor material.

## **FACTS**

| ART. NO  | COMPONENTS                       |
|----------|----------------------------------|
| 36803029 | Tube handrail 41.5x1.5 L=3120 mm |
| 36803100 | Kit Mezzguard                    |
| 36803200 | Kit Corner Mezzguard             |
| 36803400 | Kit Splice Mezzguard             |
| 89200105 | End knob 42mm Black              |