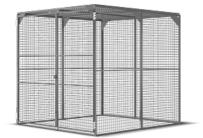

## **ACCESSORIES CAGE**

Troax Cage is built using panels and three different kits.

A standard Cage 1200x1200 mm is built by using Cage start kit, which includes all hardware excluding panels to build a kit.

The Cage extension kit is needed when a deeper cage is required. You will need one extra kit for every panel added to the depth.

Kit Mini Cage includes all hardware to build Troax Mini Cage 1200x1200 mm. You also need Roof panel UX450 1212x1200 mm.

These three kits and the Roof panel is available as grey RAL 7037 or as hot dip galvanized.