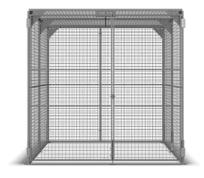

## **ACCESSORIES CAGE**

Troax Cage is built using panels and three different kits.

A standard Cage 1200x1200 mm is built by using Cage start kit, which includes all hardware excluding panels to build a kit.

The Cage extension kit is needed when a deeper cage is required. You will need one extra kit for every panel added to the depth.

Kit Mini Cage includes all hardware to build Troax Mini Cage 1200x1200 mm. You also need Roof panel UX450 1212x1200 mm.