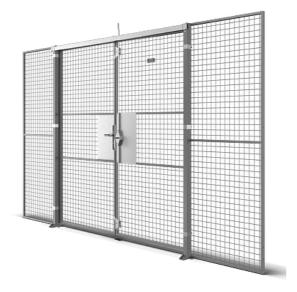

## **ESPAGNOLETTE**

The Espagnolette is an option to the Partitioning double hinged door system, the Espagnolette is operated from the inside only and adds more stability comparing with the floor bolt used as standard.

## **COMBINE WITH**

DOUBLE HINGED DOOR