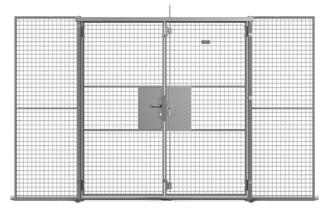

## **ESPAGNOLETTE**

The Espagnolette is an option to the Partitioning double hinged door system, the Espagnolette is operated from the inside only and adds more stability comparing with the floor bolt used as standard.

Features:

- Two point locking
- Fits both right and left versions, by moving the stop link of the lock housing
- The stop link limits the handle movement between open and closed positions
- Travel for each bolt bar is 28 mm for 560/13

## **COMBINE WITH**

DOUBLE HINGED DOOR