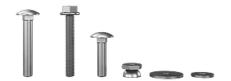

## **SECURE FASTENERS**

Kit Secure fasteners is an add-on to the Partitioning wall system. Included is a special nut where the hexagon part of the Shear Nut shears off when the correct torque is achieved. This leaves a tamper-resistant cone that is difficult to remove with conventional tools. The kits include shear nuts and load spreading washers for both 19x19mm and 20x30mm framework panels. Security can be improved further by combining with dome headed carriage bolts.

## **FACTS**

| ART. NO  | COMPONENTS                           |
|----------|--------------------------------------|
| 36802200 | Kit Shear nuts M8 25 pcs/kit         |
| 89050156 | Carriage bolt M8x35 MVBF FZB Din 603 |
| 89050158 | Carriage bolt M8x55 MVBF FZB         |
| 89050525 | Nut M8 (knurled collar)              |