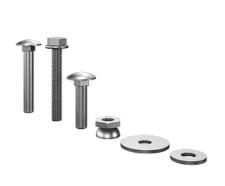

## **SECURE FASTENERS**

Kit Secure fasteners is an add-on to the Partitioning wall system. Included is a special nut where the hexagon part of the Shear Nut shears off when the correct torque is achieved. This leaves a tamper-resistant cone that is difficult to remove with conventional tools. The kits include shear nuts and load spreading washers for both 19x19mm and 20x30mm framework panels. Security can be improved further by combining with dome headed carriage bolts.

## **FACTS**

| ART. NO  | COMPONENTS                           |
|----------|--------------------------------------|
| 36802200 | Kit Shear nuts M8 25 pcs/kit         |
| 89050156 | Carriage bolt M8x35 MVBF FZB Din 603 |
| 89050158 | Carriage bolt M8x55 MVBF FZB         |
| 89050525 | Nut M8 (knurled collar)              |