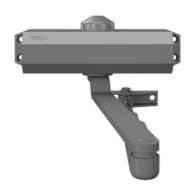

## DOOR CLOSER PARTITIONING

The Door closer is an add-on to our Partitioning hinged doors, it is mechanical and adjustable. If you also have the need to keep the door in an open position the Arm for door closer locked open (89050783) can be added to the Door closer.

Door closer with pre-set closing force EN 3

Power adjustable by position

Adjustable sweep and latching speed

Includes arm with 180° angle of opening

Not intended for fire doors

Model description ROCA DC-770