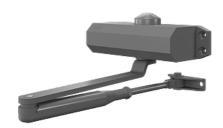

## DOOR CLOSER PARTITIONING

The Door closer is an add-on to our Partitioning hinged doors, it is mechanical and adjustable. If you also have the need to keep the door in an open position the Arm for door closer locked open (89050783) can be added to the Door closer.

Door closer with pre-set closing force EN 3

Power adjustable by position

Adjustable sweep and latching speed

Includes arm with 180° angle of opening

Not intended for fire doors

Model description ROCA DC-770