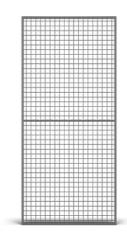

### PANEL UX550

Security was the main focus in the development of UX 550, our most advanced and secure mesh partition. The mesh, constructed from press welded 5 mm wires with mesh aperture 50x50 mm, is welded to a 30x20 mm tubular frame for added strength. The system has been tested and is approved in accordance with SSF 1990-06-30/B. UX 550 is primarily used in storage spaces in apartment buildings, cellars and attics, where there is a requirement for an extra high level of security. Troax Safe front wall can be complemented with inner partitioning walls from the UX 450 and UR 350 series, though a partitioning wall with UX 550 is the safest choice. The panel is available in 7 widths between 200 mm up to 1500 mm.