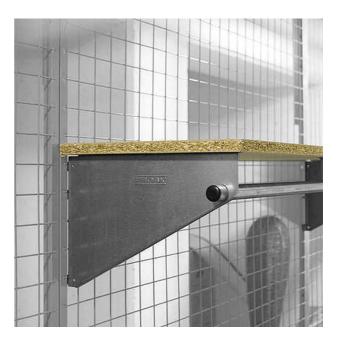

## SHELF

The Chipboard shelf is mounted on the partitioning wall using brackets. It can also be combined with a hanger tube for flexible storage.