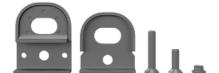

## SPARE PARTS SECURING PLATES

Troax can provide you with spare parts if an accident has occurred and the need for new securing plates is urgent. No welding is needed, only a hole to drill. The key to this solution is the insert nut, which is self-inserted into the tube by tightening of the bolt. Then the securing plate can't be unloosened without first opening the door. Another spare part is the cover protection for securing plates. So, it is possible to replace the old one or just upgrade the safety of an existing door without a cover.

## **FACTS**

| ART. NO  | COMPONENTS                   |
|----------|------------------------------|
| 36700103 | Kit loose sec. plate UR350   |
| 36700104 | Kit loose sec. plate UX450 R |
| 36700105 | Kit loose sec. plate N       |
| 36700106 | Kit loose sec. plate UX450 L |
| 36700106 | Kit loose sec. plate UX450 L |