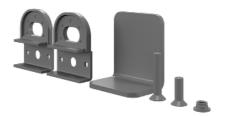

## SPARE PARTS SECURING PLATES

Troax can provide you with spare parts if an accident has occurred and the need for new securing plates is urgent. No welding is needed, only a hole to drill. The key to this solution is the insert nut, which is self-inserted into the tube by tightening of the bolt. Then the securing plate can't be unloosened without first opening the door. Another spare part is the cover protection for securing plates. So, it is possible to replace the old one or just upgrade the safety of an existing door without a cover.

## **FACTS**

| ART. NO  | COMPONENTS                   |
|----------|------------------------------|
| 36700103 | Kit loose sec. plate UR350   |
| 36700104 | Kit loose sec. plate UX450 R |
| 36700105 | Kit loose sec. plate N       |
| 36700106 | Kit loose sec. plate UX450 L |
| 36700106 | Kit loose sec. plate UX450 L |