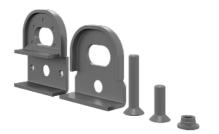

## SPARE PARTS SECURING PLATES

Troax can provide you with spare parts if an accident has occurred and the need for new securing plates is urgent. No welding is needed, only a hole to drill. The key to this solution is the insert nut, which is self-inserted into the tube by tightening of the bolt. Then the securing plate can't be unloosened without first opening the door. Another spare part is the cover protection for securing plates. So, it is possible to replace the old one or just upgrade the safety of an existing door without a cover.

## **FACTS**

| ART. NO  | COMPONENTS                   |
|----------|------------------------------|
| 36700103 | Kit loose sec. plate UR350   |
| 36700104 | Kit loose sec. plate UX450 R |
| 36700105 | Kit loose sec. plate N       |
| 36700106 | Kit loose sec. plate UX450 L |
| 36700106 | Kit loose sec. plate UX450 L |