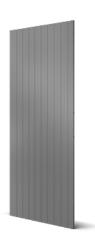

#### PANEL UR SP

UR SP is a steel sheet partition panel that provides exceptional protection against break-ins. This is mainly used as a front wall in spaces that already have a reasonable level of exterior protection. The sheet metal panels make it impossible for anyone on the outside to view what is inside the storage. UR SP can easily be combined with our other types of storage partitions made of mesh. The profiled steel sheet is 0,7 mm and welded to a 19 x 19 mm frame. Standard panels are available in 6 widths, from 200 mm to 1200 mm.