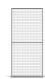

2200        | 700        | 50×50          | 30×20      |
| 36080001 | Panel UX450 2200x800  | 2200        | 800        | 50×50          | 30×20      |
| 36100001 | Panel UX450 2200x1000 | 2200        | 1000       | 50×50          | 30×20      |
| 36120001 | Panel UX450 2200x1200 | 2200        | 1200       | 50×50          | 30×20      |
| 36150001 | Panel UX450 2200x1500 | 2200        | 1500       | 50×50          | 30×20      |

Finish on panels, posts and powder coated accessories has the last figure variants in ART. NO.

"1" = RAL 7037 Dusty Grey; "2" RAL 1018 Zink Yellow; "5" All other RAL colours or cut/welded; "6" RAL 9005 Jet Black, "8" Hot dip galvanized



## **ACCESSORIES**







CUTTING PROFILES ST20/ST30



END PROFILE UR/UX

### **COMBINE WITH**



DOOR UX450



DOOR UX500



PANEL UR350



# **IMAGES**