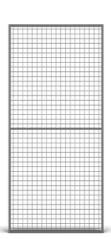

#### PANEL UX450

Troax Medium is based on the UX 450 mesh panel, an alternative that suits the need for a higher level of protection. Troax UX 450 is a stable mesh partition that protects against break-ins. The mesh, constructed from press welded 3x3.75 mm wires, is welded to a 30x20 mm tubular frame for added strength. The mesh aperture 50x50 mm makes it almost impossible to get a hand through. The smooth assembly makes UX 450 adaptable to almost every type of premises. This storage system suits both narrow and wide spaces, regardless of ceiling height. It is compatible with Troax UR 350 and Troax UX 550. The panel is available in 8 widths between 200 mm up to 1500 mm.

#### **FACTS**

| ART. NO  | COMPONENTS            | HEIGHT (mm) | WIDTH (mm) | MESH SIZE (mm) | FRAME (mm) |
|----------|-----------------------|-------------|------------|----------------|------------|
| 36020001 | Panel UX450 2200x200  | 2200        | 200        | 50x50          | 30×20      |
| 36030001 | Panel UX450 2200x300  | 2200        | 300        | 50×50          | 30×20      |
| 36050001 | Panel UX450 2200x500  | 2200        | 500        | 50×50          | 30×20      |
| 36070001 | Panel UX450 2200x700  | 2200        | 700        | 50×50          | 30×20      |
| 36080001 | Panel UX450 2200x800  | 2200        | 800        | 50×50          | 30×20      |
| 36100001 | Panel UX450 2200x1000 | 2200        | 1000       | 50×50          | 30×20      |
| 36120001 | Panel UX450 2200x1200 | 2200        | 1200       | 50×50          | 30×20      |
| 36150001 | Panel UX450 2200x1500 | 2200        | 1500       | 50×50          | 30×20      |