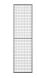

#### PANEL UX450

Troax Medium is based on the UX 450 mesh panel, an alternative that suits the need for a higher level of protection. Troax UX 450 is a stable mesh partition that protects against break-ins. The mesh, constructed from press welded 3x3.75 mm wires, is welded to a 30x20 mm tubular frame for added strength. The mesh aperture 50x50 mm makes it almost impossible to get a hand through. The smooth assembly makes UX 450 adaptable to almost every type of premises. This storage system suits both narrow and wide spaces, regardless of ceiling height. It is compatible with Troax UR 350 and Troax UX 550. The panel is available in 8 widths between 200 mm up to 1500 mm.

#### **FACTS**

| ART. NO  | COMPONENTS            | HEIGHT (mm) | WIDTH (mm) | MESH SIZE (mm) | FRAME (mm) |
|----------|-----------------------|-------------|------------|----------------|------------|
| 36020001 | Panel UX450 2200x200  | 2200        | 200        | 50x50          | 30×20      |
| 36030001 | Panel UX450 2200x300  | 2200        | 300        | 50×50          | 30×20      |
| 36050001 | Panel UX450 2200x500  | 2200        | 500        | 50×50          | 30×20      |
| 36070001 | Panel UX450 2200x700  | 2200        | 700        | 50×50          | 30×20      |
| 36080001 | Panel UX450 2200x800  | 2200        | 800        | 50×50          | 30×20      |
| 36100001 | Panel UX450 2200x1000 | 2200        | 1000       | 50×50          | 30×20      |
| 36120001 | Panel UX450 2200x1200 | 2200        | 1200       | 50×50          | 30×20      |
| 36150001 | Panel UX450 2200x1500 | 2200        | 1500       | 50×50          | 30×20      |