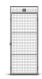

01 | Panel UX450 2200x700  | 2200        | 700        | 50×50          | 30×20      |
| 36080001 | Panel UX450 2200x800  | 2200        | 800        | 50×50          | 30×20      |
| 36100001 | Panel UX450 2200x1000 | 2200        | 1000       | 50×50          | 30×20      |
| 36120001 | Panel UX450 2200x1200 | 2200        | 1200       | 50×50          | 30×20      |
| 36150001 | Panel UX450 2200x1500 | 2200        | 1500       | 50×50          | 30×20      |

Finish on panels, posts and powder coated accessories has the last figure variants in ART. NO.

"1" = RAL 7037 Dusty Grey; "2" RAL 1018 Zink Yellow; "5" All other RAL colours or cut/welded; "6" RAL 9005 Jet Black, "8" Hot dip galvanized



## **ACCESSORIES**







CUTTING PROFILES ST20/ST30



END PROFILE UR/UX

### **COMBINE WITH**



DOOR UX450



DOOR UX500



PANEL UR350



# **IMAGES**