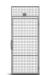

50 2200x700  | 2200        | 700        | 50×50          | 30×20      |
| 36080001 | Panel UX450 2200x800  | 2200        | 800        | 50×50          | 30×20      |
| 36100001 | Panel UX450 2200x1000 | 2200        | 1000       | 50×50          | 30×20      |
| 36120001 | Panel UX450 2200x1200 | 2200        | 1200       | 50×50          | 30×20      |
| 36150001 | Panel UX450 2200x1500 | 2200        | 1500       | 50×50          | 30×20      |

Finish on panels, posts and powder coated accessories has the last figure variants in ART. NO.

"1" = RAL 7037 Dusty Grey; "2" RAL 1018 Zink Yellow; "5" All other RAL colours or cut/welded; "6" RAL 9005 Jet Black, "8" Hot dip galvanized



## **ACCESSORIES**







CUTTING PROFILES ST20/ST30



END PROFILE UR/UX

### **COMBINE WITH**



DOOR UX450



DOOR UX500



PANEL UR350



# **IMAGES**