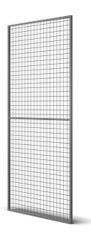

#### PANEL UX450

Troax Medium is based on the UX 450 mesh panel, an alternative that suits the need for a higher level of protection. Troax UX 450 is a stable mesh partition that protects against break-ins. The mesh, constructed from press welded 3x3.75 mm wires, is welded to a 30x20 mm tubular frame for added strength. The mesh aperture 50x50 mm makes it almost impossible to get a hand through. The smooth assembly makes UX 450 adaptable to almost every type of premises. This storage system suits both narrow and wide spaces, regardless of ceiling height. It is compatible with Troax UR 350 and Troax UX 550. The panel is available in 8 widths between 200 mm up to 1500 mm.