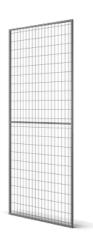

#### PANEL UR300

The UR300 panel system from Troax is a light-duty, modular mesh system that is suitable for creating added storage within a well-protected environment. The mesh, constructed from press welded 2.5 mm wires with mesh aperture 100x50 mm, is welded to a 19x19 mm tubular frame for added strength. The panel is available in 7 widths between 200 mm up to 1500 mm. The system is ideal for creating inner partitioning walls or roof within a secure storage application when used in conjunction with the Troax UR 350 & UX 450 panels. It can also be used on its own for applications where a less degree of security is required.

### **FACTS**

| ART. NO  | COMPONENTS            | HEIGHT (mm) | WIDTH (mm) | MESH SIZE (mm) | FRAME (mm) |
|----------|-----------------------|-------------|------------|----------------|------------|
| 35020101 | Panel UR300 2200x200  | 2200        | 200        | 50×100         | 19x19      |
| 35030101 | Panel UR300 2200x300  | 2200        | 300        | 50×100         | 19x19      |
| 35070101 | Panel UR300 2200x700  | 2200        | 700        | 50×100         | 19x19      |
| 35080101 | Panel UR300 2200x800  | 2200        | 800        | 50×100         | 19x19      |
| 35100101 | Panel UR300 2200x1000 | 2200        | 1000       | 50×100         | 19x19      |
| 35120101 | Panel UR300 2200x1200 | 2200        | 1200       | 50×100         | 19x19      |
| 35150101 | Panel UR300 2200x1500 | 2200        | 1500       | 50×100         | 19x19      |