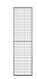

#### PANEL UR300

The UR300 panel system from Troax is a light-duty, modular mesh system that is suitable for creating added storage within a well-protected environment. The mesh, constructed from press welded 2.5 mm wires with mesh aperture 100x50 mm, is welded to a 19x19 mm tubular frame for added strength. The panel is available in 7 widths between 200 mm up to 1500 mm. The system is ideal for creating inner partitioning walls or roof within a secure storage application when used in conjunction with the Troax UR 350 & UX 450 panels. It can also be used on its own for applications where a less degree of security is required.

### **FACTS**

| ART. NO  | COMPONENTS            | HEIGHT (mm) | WIDTH (mm) | MESH SIZE (mm) | FRAME (mm) |
|----------|-----------------------|-------------|------------|----------------|------------|
| 35020101 | Panel UR300 2200x200  | 2200        | 200        | 50×100         | 19x19      |
| 35030101 | Panel UR300 2200x300  | 2200        | 300        | 50×100         | 19x19      |
| 35070101 | Panel UR300 2200x700  | 2200        | 700        | 50×100         | 19x19      |
| 35080101 | Panel UR300 2200x800  | 2200        | 800        | 50×100         | 19x19      |
| 35100101 | Panel UR300 2200x1000 | 2200        | 1000       | 50×100         | 19x19      |
| 35120101 | Panel UR300 2200x1200 | 2200        | 1200       | 50×100         | 19x19      |
| 35150101 | Panel UR300 2200x1500 | 2200        | 1500       | 50×100         | 19x19      |