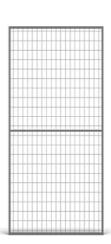

#### PANEL UR300

The UR300 panel system from Troax is a light-duty, modular mesh system that is suitable for creating added storage within a well-protected environment. The mesh, constructed from press welded 2.5 mm wires with mesh aperture 100x50 mm, is welded to a 19x19 mm tubular frame for added strength. The panel is available in 7 widths between 200 mm up to 1500 mm. The system is ideal for creating inner partitioning walls or roof within a secure storage application when used in conjunction with the Troax UR 350 & UX 450 panels. It can also be used on its own for applications where a less degree of security is required.

### **FACTS**

| ART. NO  | COMPONENTS            | HEIGHT (mm) | WIDTH (mm) | MESH SIZE (mm) | FRAME (mm) |
|----------|-----------------------|-------------|------------|----------------|------------|
| 35020101 | Panel UR300 2200x200  | 2200        | 200        | 50×100         | 19x19      |
| 35030101 | Panel UR300 2200x300  | 2200        | 300        | 50×100         | 19x19      |
| 35070101 | Panel UR300 2200x700  | 2200        | 700        | 50×100         | 19x19      |
| 35080101 | Panel UR300 2200x800  | 2200        | 800        | 50×100         | 19x19      |
| 35100101 | Panel UR300 2200x1000 | 2200        | 1000       | 50×100         | 19x19      |
| 35120101 | Panel UR300 2200x1200 | 2200        | 1200       | 50×100         | 19x19      |
| 35150101 | Panel UR300 2200x1500 | 2200        | 1500       | 50×100         | 19x19      |