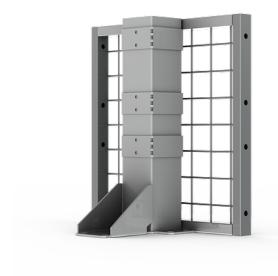

## SAFE FIX 80X80 BRACKET

Safe Fix 80x80 bracket is used together with the 80x80 post for a very strong and solid installation. Two panels are bolted together with the bracket in the middle. With this Partitioning system, the panels normally are placed directly to the floor and the 80x80 posts are always located behind the panels. So, for example, when using steel sheet panel UR SP, there will be no gaps in the wall.

## **FACTS**

| ART. NO  | COMPONENTS              |
|----------|-------------------------|
| 36700279 | Bracket 80x80 post      |
| 89050044 | Bolt M8x55 Flange       |
| 89050525 | Nut M8 (knurled collar) |