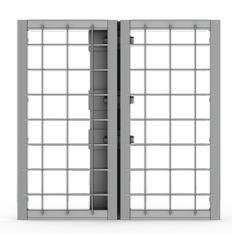

## SAFE FIX 80X80 BRACKET

Safe Fix 80x80 bracket is used together with the 80x80 post for a very strong and solid installation. Two panels are bolted together with the bracket in the middle. With this Partitioning system, the panels normally are placed directly to the floor and the 80x80 posts are always located behind the panels. So, for example, when using steel sheet panel UR SP, there will be no gaps in the wall.