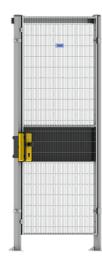

## SAFE ESCAPE LOCK PANIC BAR CISA

The single hinged door in size 1,000 mm wide can be equipped with a panic bar solution that is mounted on the inside of the door blade. It's combined with the Safe Escape lock to keep the door in a closed and locked position from the outside. Read more about the Safe Escape Lock features and the various safety switches it can be combined with under Safe Escape Lock.

The Panic Bar CISA is a fast exit device with a red-painted aluminum alloy cover. It's CE marked in accordance with 89/106/EEC DIRECTIVE issued by ICIM and certified according to EN 1125. Assembled together with the Safe Escape lock and mounted on a Troax single hinged door, it will fulfill many of the Performace Characteristics stated in both EN 1125 for panic exit devices and EN 179 for emergency exit devices.