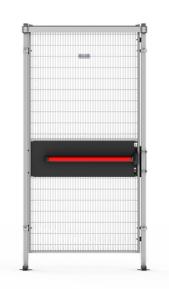

## SAFE ESCAPE LOCK PANIC BAR CISA

The single hinged door in size 1,000 mm wide can be equipped with a panic bar solution that is mounted on the inside of the door blade. It's combined with the Safe Escape lock to keep the door in a closed and locked position from the outside. Read more about the Safe Escape Lock features and the various safety switches it can be combined with under Safe Escape Lock.

The Panic Bar CISA is a fast exit device with a red-painted aluminum alloy cover. It's CE marked in accordance with 89/106/EEC DIRECTIVE issued by ICIM and certified according to EN 1125. Assembled together with the Safe Escape lock and mounted on a Troax single hinged door, it will fulfill many of the Performace Characteristics stated in both EN 1125 for panic exit devices and EN 179 for emergency exit devices.