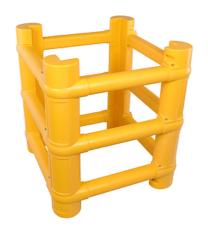

## **COLUMN PROTECTOR**

Our column protectors are fixed directly to the posts or columns and are an effective solution both for outdoor and indoor use.

The material is polyethylene. Three articles have fixed sizes, all with an outside diameter of 620 mm. One article is modular with a minimum square diameter from 200 mm up to a maximum of 700 mm. It can be cut to a required size on site.