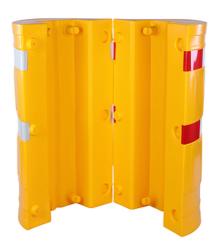

## **COLUMN PROTECTOR**

Our column protectors are fixed directly to the posts or columns and are an effective solution both for outdoor and indoor use.

The material is polyethylene. Three articles have fixed sizes, all with an outside diameter of 620 mm. One article is modular with a minimum square diameter from 200 mm up to a maximum of 700 mm. It can be cut to a required size on site.

## **FACTS**

| ART. NO  | COMPONENTS                         |
|----------|------------------------------------|
| 12000076 | Column protector 160x160 Ø620mm    |
| 12000077 | Column protector 210x210 Ø620mm    |
| 12000078 | Column protector 260x260 Ø620mm    |
| 12000079 | Modular Column protector 200-700mm |