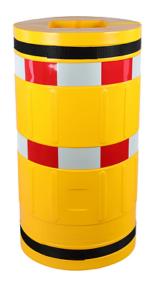

## **COLUMN PROTECTOR**

Our column protectors are fixed directly to the posts or columns and are an effective solution both for outdoor and indoor use.

The material is polyethylene. Three articles have fixed sizes, all with an outside diameter of 620 mm. One article is modular with a minimum square diameter from 200 mm up to a maximum of 700 mm. It can be cut to a required size on site.

## **FACTS**

| ART. NO  | COMPONENTS                         |
|----------|------------------------------------|
| 12000076 | Column protector 160x160 Ø620mm    |
| 12000077 | Column protector 210x210 Ø620mm    |
| 12000078 | Column protector 260x260 Ø620mm    |
| 12000079 | Modular Column protector 200-700mm |