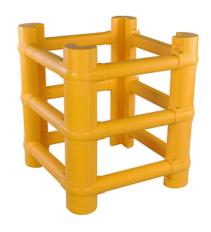

## **COLUMN PROTECTOR**

Our column protectors are fixed directly to the posts or columns and are an effective solution both for outdoor and indoor use.

The material is polyethylene. Three articles have fixed sizes, all with an outside diameter of 620 mm. One article is modular with a minimum square diameter from 200 mm up to a maximum of 700 mm. It can be cut to a required size on site.