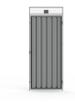

#### PANEL TYPE P

Type P consists of panels made of corrugated alu-zinc sheeting 0.5mm. The panel height is 2200mm and It is available in 5 widths between 135 mm and 1100 mm. Type P is intended as alternative front

panels when protection from outside view is requested. The sheet metal panels are compatible with the UR 350 and UX 450 mesh panels as partition walls or roofs.