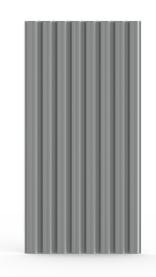

#### PANEL TYPE P

Type P consists of panels made of corrugated alu-zinc sheeting 0.5mm. The panel height is 2200mm and It is available in 5 widths between 135 mm and 1100 mm. Type P is intended as alternative front

panels when protection from outside view is requested. The sheet metal panels are compatible with the UR 350 and UX 450 mesh panels as partition walls or roofs.

### **FACTS**

| ART. NO  | COMPONENTS            |
|----------|-----------------------|
| 35110108 | Panel P 1100 Alu-zinc |
| 35135108 | Panel P 135 Alu-zinc  |
| 35275108 | Panel P 275 Alu-zink  |
| 35700108 | Panel P 700 Alu-zinc  |
| 35835108 | Panel P 835 Alu-zinc  |