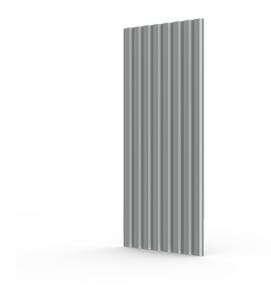

#### PANEL TYPE P

Type P consists of panels made of corrugated alu-zinc sheeting 0.5mm. The panel height is 2200mm and It is available in 5 widths between 135 mm and 1100 mm. Type P is intended as alternative front

panels when protection from outside view is requested. The sheet metal panels are compatible with the UR 350 and UX 450 mesh panels as partition walls or roofs.

### **FACTS**

| ART. NO  | COMPONENTS            |
|----------|-----------------------|
| 35110108 | Panel P 1100 Alu-zinc |
| 35135108 | Panel P 135 Alu-zinc  |
| 35275108 | Panel P 275 Alu-zink  |
| 35700108 | Panel P 700 Alu-zinc  |
| 35835108 | Panel P 835 Alu-zinc  |