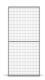

#### PANEL TYPE P

Type P consists of panels made of corrugated alu-zinc sheeting 0.5mm. The panel height is 2200mm and It is available in 5 widths between 135 mm and 1100 mm. Type P is intended as alternative front

panels when protection from outside view is requested. The sheet metal panels are compatible with the UR 350 and UX 450 mesh panels as partition walls or roofs.

### **FACTS**

| ART. NO  | COMPONENTS            |
|----------|-----------------------|
| 35110108 | Panel P 1100 Alu-zinc |
| 35135108 | Panel P 135 Alu-zinc  |
| 35275108 | Panel P 275 Alu-zink  |
| 35700108 | Panel P 700 Alu-zinc  |
| 35835108 | Panel P 835 Alu-zinc  |