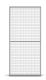

#### PANEL TYPE P

Type P consists of panels made of corrugated alu-zinc sheeting 0.5mm. The panel height is 2200mm and It is available in 5 widths between 135 mm and 1100 mm. Type P is intended as alternative front

panels when protection from outside view is requested. The sheet metal panels are compatible with the UR 350 and UX 450 mesh panels as partition walls or roofs.

### **FACTS**

| ART. NO  | COMPONENTS            |
|----------|-----------------------|
| 35110108 | Panel P 1100 Alu-zinc |
| 35135108 | Panel P 135 Alu-zinc  |
| 35275108 | Panel P 275 Alu-zink  |
| 35700108 | Panel P 700 Alu-zinc  |
| 35835108 | Panel P 835 Alu-zinc  |