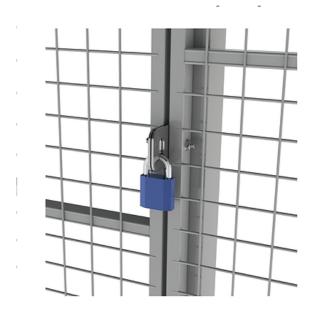

## **PADLOCK**

Securing plates are bolted into the door leaf and the adjacent panel. Troax securing plates are compatible with most standard padlocks in different security classes.