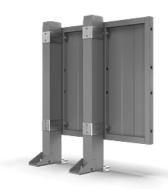

### **SAFE FIX**

The Safe Fix bracket adjoins the panels in front of each post, removing the gap between panels and posts. Together with the steel sheet panels, you can create a fully-covered machine guard for applications with welding or splash risks.

With the kit Safe Fix junction, the bolts are held captive in the guard even when the system is disassembled, fulfilling the requirements of the Machinery Directive.

Together with the URSP steel sheet panels, the Safe Fix system is tested to withstand an impact of 309 joules.