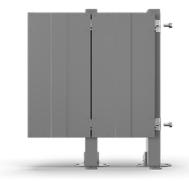

### **SAFE FIX**

The Safe Fix bracket adjoins the panels in front of each post, removing the gap between panels and posts. Together with the steel sheet panels, you can create a fully-covered machine guard for applications with welding or splash risks.

With the kit Safe Fix junction, the bolts are held captive in the guard even when the system is disassembled, fulfilling the requirements of the Machinery Directive.

Together with the URSP steel sheet panels, the Safe Fix system is tested to withstand an impact of 309 joules.