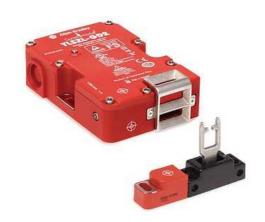

## **FACTS**

| ART. NO  |                       | COMPONENTS            |
|----------|-----------------------|-----------------------|
| 89051291 | Switch GMS TLSZ-GD2   | 440G-TZS21UPRH        |
| 89051292 | Switch EUN CTP 123308 | CTP-L1-AR-M-HA-AE-SAB |