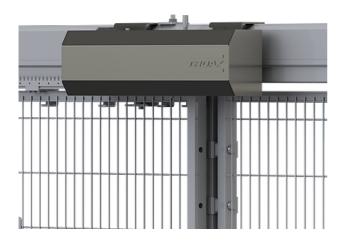

## **POWER DOOR**

With the Troax Power door, you will get a motor solution that easily can be added on to a single sliding door in aluminium rail.

When installed, the automated door can be operated in various ways thanks to multiple opening and closing possibilities. Open and close manually with buttons or signal from PLC or operate the door from a forklift using a sensor or a remote control.

The motor is CE marked and TÜV certified. Comprehensive documentation for easy CE marking of the sliding door on site is included, available in many European languages. The complete add-on package contains an electric drive, a tooth rack, as well as all necessary fasteners.