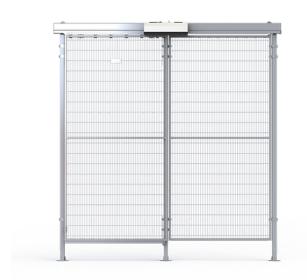

## **POWER DOOR**

With the Troax Power door, you will get a motor solution that easily can be added on to a single sliding door in aluminium rail.

When installed, the automated door can be operated in various ways thanks to multiple opening and closing possibilities. Open and close manually with buttons or signal from PLC or operate the door from a forklift using a sensor or a remote control.

## **COMBINE WITH**

SINGLE SLIDING DOOR