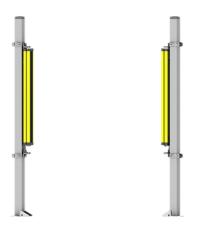

## LIGHT GRID /LIGHT CURTAIN FIXINGS

The kit 6650 for light grids/curtains contains fixings for 2 pair of light grids/curtains.

The upper and lower fixing for each light grid are assembled onto the Smart Fix Open bracket, that can be put in any height on the Troax 60x40 posts. This makes it very fleixible to adjust in height and easy to get the correct vertical angle to match the sender/receiver.

The top and bottom fixings for each light grid are made of two parts that are mounted together and these can be turned sidways to get the correct horizontal angle.

The Kit 6650 Light grid/Light curtain fixings are compatible with the below light grids/ light curtains;