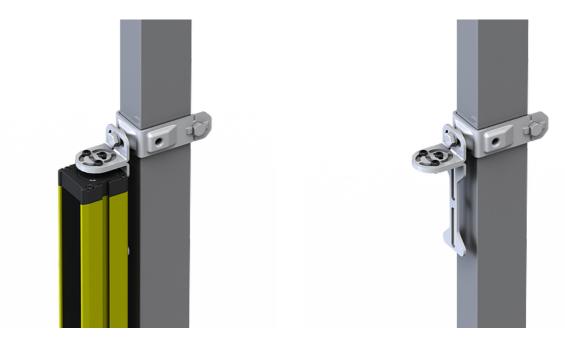

## LIGHT GRID /LIGHT CURTAIN FIXINGS

The kit 6650 for light grids/curtains contains fixings for 2 pair of light grids/curtains.

The upper and lower fixing for each light grid are assembled onto the Smart Fix Open bracket, that can be put in any height on the Troax 60x40 posts. This makes it very fleixible to adjust in height and easy to get the correct vertical angle to match the sender/receiver.

The top and bottom fixings for each light grid are made of two parts that are mounted together and these can be turned sidways to get the correct horizontal angle.

The Kit 6650 Light grid/Light curtain fixings are compatible with the below light grids/ light curtains;