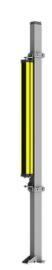

## LIGHT GRID /LIGHT CURTAIN FIXINGS

The kit 6650 for light grids/curtains contains fixings for 2 pair of light grids/curtains.

The upper and lower fixing for each light grid are assembled onto the Smart Fix Open bracket, that can be put in any height on the Troax 60x40 posts. This makes it very fleixible to adjust in height and easy to get the correct vertical angle to match the sender/receiver.

The top and bottom fixings for each light grid are made of two parts that are mounted together and these can be turned sidways to get the correct horizontal angle.

The Kit 6650 Light grid/Light curtain fixings are compatible with the below light grids/ light curtains;