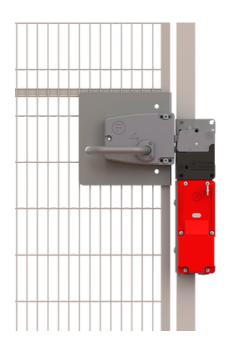

## FORTRESS INTERLOCKS

The Fortress amGardpro products are designed, tested and TUV approved for use in Category 4/PLe safe control systems. A completely configurable safety interlocking solution designed to meet the exact requirements of your application. Pushbutton controls, ethernet connectivity and trapped key options can all be combined together into a single unit. The robust design and high strength rating does not require additional safety components to be mounted to the gate to meet PLe. The integration of trapped keys within the unit can restrict access or protect employees during whole body access.

Fortress tGard is designed, tested and TUV approved for use in Category 3/PLd applications. Ergonomic actuator and handle options can be specified alongside escape release elements and trapped keys. Keys can be used to restrict access only to key holders or to provide a personnel safety key so that the guard cannot close behind the operator in a whole body access application.