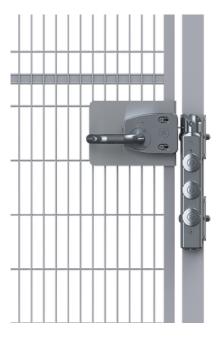

## FORTRESS INTERLOCKS

The Fortress amGardpro products are designed, tested and TUV approved for use in Category 4/PLe safe control systems. A completely configurable safety interlocking solution designed to meet the exact requirements of your application. Pushbutton controls, ethernet connectivity and trapped key options can all be combined together into a single unit. The robust design and high strength rating does not require additional safety components to be mounted to the gate to meet PLe. The integration of trapped keys within the unit can restrict access or protect employees during whole body access.