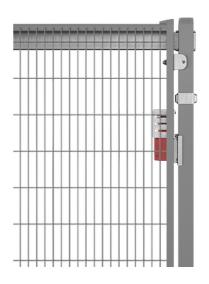

## BRACKETS FOR SAFETY Switches

Doors with our magnetic lock, Euro cylinder lock and the Euro cylinder knob and handle lock should be complemented with a safety switch that will cut the power to the machine when the door is opened. We offer several kits tailored to different safety switches and door types. The Multi Bracket and Bracket for Safety Switches are versatile solutions for attaching various safety switches to both hinged and sliding doors. With multiple slots, these brackets offer flexibility in finding the optimal position to mount a variety of safety switches.