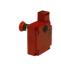

## BRACKETS FOR SAFETY Switches

Doors with our magnetic lock, Euro cylinder lock and the Euro cylinder knob and handle lock should be complemented with a safety switch that will cut the power to the machine when the door is opened. We offer several kits tailored to different safety switches and door types. The Multi Bracket and Bracket for Safety Switches are versatile solutions for attaching various safety switches to both hinged and sliding doors. With multiple slots, these brackets offer flexibility in finding the optimal position to mount a variety of safety switches.

## ACCESSORIES

SAFETY SWITCHES-NON CONTACT

SAFETY SWITCHES PLE GL

SAFETY SWITCHES PLD GL

SAFETY SWITCHES PLD