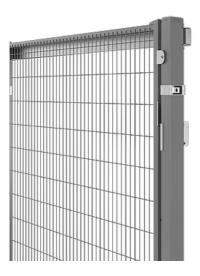

## BRACKETS FOR SAFETY Switches

Doors with our magnetic lock, Euro cylinder lock and the Euro cylinder knob and handle lock should be complemented with a safety switch that will cut the power to the machine when the door is opened. We offer several kits tailored to different safety switches and door types. The Multi Bracket and Bracket for Safety Switches are versatile solutions for attaching various safety switches to both hinged and sliding doors. With multiple slots, these brackets offer flexibility in finding the optimal position to mount a variety of safety switches.