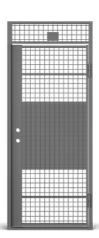

### DOOR UX550

The Troax Safe UX550 is a door for cylinder, designed to be used with UX 550 mesh panel system and is suitable for storage areas in need of the highest level of protection and is part of a system with specially adapted installation fittings, like corner and wall profiles. The system is used in areas which are particularly exposed to break-in attempts. This door can also be used as interior area protection between different rooms. The frame of the door leaf consists of one tube 40x20 mm, one lock profile in full length 90x50 mm, six cross tubes 30x20 mm and a big cover plate in the middle. Together with the 50x50 mesh aperture and the 5 mm wire thickness gives this a considerable impression of safety and can also live up to it.

### **FACTS**

| ART. NO  | COMPONENTS                    | HEIGHT (mm) | WIDTH (mm) | MESH SIZE (mm) | FRAME (mm) |
|----------|-------------------------------|-------------|------------|----------------|------------|
| 36090381 | Door frame UX550 R STEP40     | 2200        | 900        |                | 30×20      |
| 36090391 | Door frame UX550 L STEP40     | 2200        | 900        |                | 30×20      |
| 36090521 | Door UX550 AC 900 R.          | 2200        | 900        | 50x50          | 30×20      |
| 36090531 | Door UX550 AC 900 L.          | 2200        | 900        | 50×50          | 30×20      |
| 36090541 | Door UX550 EC 900 R           | 2200        | 900        | 50×50          | 30×20      |
| 36090551 | Door UX550 EC 900 L           | 2200        | 900        | 50x50          | 30×20      |
| 88090521 | Door leaf UX550 AC 900 STEP40 | 1920        | 900        | 50×50          | 30×20      |