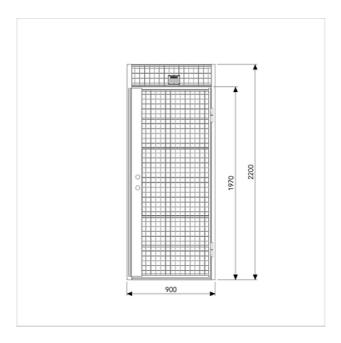

### DOOR UX550

The Troax Safe UX550 is a door for cylinder, designed to be used with UX 550 mesh panel system and is suitable for storage areas in need of the highest level of protection and is part of a system with specially adapted installation fittings, like corner and wall profiles. The system is used in areas which are particularly exposed to break-in attempts. This door can also be used as interior area protection between different rooms. The frame of the door leaf consists of one tube 40x20 mm, one lock profile in full length 90x50 mm, six cross tubes 30x20 mm and a big cover plate in the middle. Together with the 50x50 mesh aperture and the 5 mm wire thickness gives this a considerable impression of safety and can also live up to it.

### **FACTS**

| ART. NO  | COMPONENTS                    | HEIGHT (mm) | WIDTH (mm) | MESH SIZE (mm) | FRAME (mm) |
|----------|-------------------------------|-------------|------------|----------------|------------|
| 36090381 | Door frame UX550 R STEP40     | 2200        | 900        |                | 30×20      |
| 36090391 | Door frame UX550 L STEP40     | 2200        | 900        |                | 30×20      |
| 36090521 | Door UX550 AC 900 R.          | 2200        | 900        | 50x50          | 30×20      |
| 36090531 | Door UX550 AC 900 L.          | 2200        | 900        | 50×50          | 30×20      |
| 36090541 | Door UX550 EC 900 R           | 2200        | 900        | 50×50          | 30×20      |
| 36090551 | Door UX550 EC 900 L           | 2200        | 900        | 50x50          | 30×20      |
| 88090521 | Door leaf UX550 AC 900 STEP40 | 1920        | 900        | 50×50          | 30×20      |