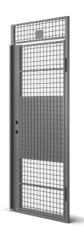

### DOOR UX550

The Troax Safe UX550 is a door for cylinder, designed to be used with UX 550 mesh panel system and is suitable for storage areas in need of the highest level of protection and is part of a system with specially adapted installation fittings, like corner and wall profiles. The system is used in areas which are particularly exposed to break-in attempts. This door can also be used as interior area protection between different rooms. The frame of the door leaf consists of one tube 40x20 mm, one lock profile in full length 90x50 mm, six cross tubes 30x20 mm and a big cover plate in the middle. Together with the 50x50 mesh aperture and the 5 mm wire thickness gives this a considerable impression of safety and can also live up to it.

### **FACTS**

| ART. NO  | COMPONENTS                    | HEIGHT (mm) | WIDTH (mm) | MESH SIZE (mm) | FRAME (mm) |
|----------|-------------------------------|-------------|------------|----------------|------------|
| 36090381 | Door frame UX550 R STEP40     | 2200        | 900        |                | 30×20      |
| 36090391 | Door frame UX550 L STEP40     | 2200        | 900        |                | 30×20      |
| 36090521 | Door UX550 AC 900 R.          | 2200        | 900        | 50x50          | 30×20      |
| 36090531 | Door UX550 AC 900 L.          | 2200        | 900        | 50×50          | 30×20      |
| 36090541 | Door UX550 EC 900 R           | 2200        | 900        | 50×50          | 30×20      |
| 36090551 | Door UX550 EC 900 L           | 2200        | 900        | 50x50          | 30×20      |
| 88090521 | Door leaf UX550 AC 900 STEP40 | 1920        | 900        | 50×50          | 30×20      |