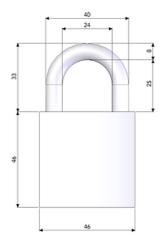

## PADLOCK

Our proposed padlock for a cellar storage unit is the Anchor 820-2, a grade 3 padlock. It can be used for all three systems Classic, Medium and Safe.

We can also provide the grade 4 padlock version, Anchor 800-3, which normally is used for the Garage Safe system.

The picture describes the padlock measurements compatible with the securing plates on the doors. The most important is that the shackle inside width must be between 24 and 28mm to fit all Troax Padlock doors.