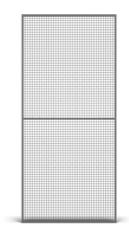

## PANEL UR325 ACL

UR 325 is the preferred mesh panel for aerosol storage and where small items are being stored. The mesh, constructed from press welded 2.5 mm wire with mesh aperture 25x25 mm, is welded to a 19x19 mm tubular frame, giving supreme protection against falling goods from pallet racks. The Anti Collapse panel system is an effective way to protect walkways and pallet rack aisles from unnecessary accidents. Panels are available in 3 widths from 700 to 1500 mm in height of 2200 or 1100 mm.

# FACTS

| ART. NO  | COMPONENTS            | HEIGHT (mm) | WIDTH (mm) | MESH SIZE (mm) | FRAME (mm) |
|----------|-----------------------|-------------|------------|----------------|------------|
| 35070201 | Panel UR325 2200x700  | 2200        | 700        | 25x25          | 19x19      |
| 35070211 | Panel UR325 1100x700  | 1100        | 700        | 25x25          | 19x19      |
| 35120201 | Panel UR325 2200x1200 | 2200        | 1200       | 25x25          | 19x19      |
| 35120211 | Panel UR325 1100x1200 | 1100        | 1200       | 25x25          | 19x19      |
| 35150201 | Panel UR325 2200x1500 | 2200        | 1500       | 25x25          | 19x19      |
| 35150211 | Panel UR325 1100x1500 | 1100        | 1500       | 25x25          | 19x19      |