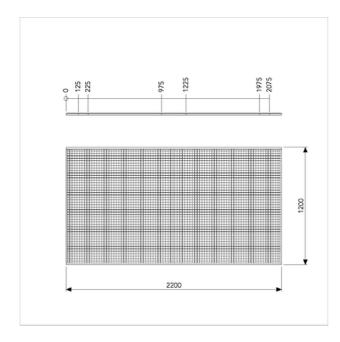

# FACTS

| ART. NO  | COMPONENTS            | HEIGHT (mm) | WIDTH (mm) | MESH SIZE (mm) | FRAME (mm) |
|----------|-----------------------|-------------|------------|----------------|------------|
| 35070201 | Panel UR325 2200x700  | 2200        | 700        | 25x25          | 19x19      |
| 35070211 | Panel UR325 1100x700  | 1100        | 700        | 25x25          | 19x19      |
| 35120201 | Panel UR325 2200x1200 | 2200        | 1200       | 25x25          | 19x19      |
| 35120211 | Panel UR325 1100x1200 | 1100        | 1200       | 25x25          | 19x19      |
| 35150201 | Panel UR325 2200x1500 | 2200        | 1500       | 25x25          | 19x19      |
| 35150211 | Panel UR325 1100x1500 | 1100        | 1500       | 25x25          | 19x19      |