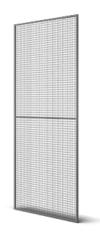

## PANEL UR325 ACL

UR 325 is the preferred mesh panel for aerosol storage and where small items are being stored. The mesh, constructed from press welded 2.5 mm wire with mesh aperture 25x25 mm, is welded to a 19x19 mm tubular frame, giving supreme protection against falling goods from pallet racks. The Anti Collapse panel system is an effective way to protect walkways and pallet rack aisles from unnecessary accidents. Panels are available in 3 widths from 700 to 1500 mm in height of 2200 or 1100 mm.