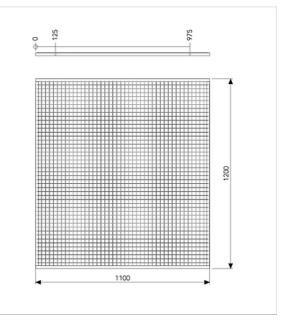

# FACTS

| ART. NO  | COMPONENTS            | HEIGHT (mm) | WIDTH (mm) | MESH SIZE (mm) | FRAME (mm) |
|----------|-----------------------|-------------|------------|----------------|------------|
| 35070201 | Panel UR325 2200x700  | 2200        | 700        | 25x25          | 19x19      |
| 35070211 | Panel UR325 1100x700  | 1100        | 700        | 25x25          | 19x19      |
| 35120201 | Panel UR325 2200x1200 | 2200        | 1200       | 25x25          | 19x19      |
| 35120211 | Panel UR325 1100x1200 | 1100        | 1200       | 25x25          | 19x19      |
| 35150201 | Panel UR325 2200x1500 | 2200        | 1500       | 25x25          | 19x19      |
| 35150211 | Panel UR325 1100x1500 | 1100        | 1500       | 25x25          | 19x19      |