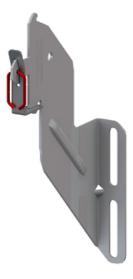

## **UNI-BRACKET**

The Uni-bracket is constructed of 3mm thick pre-galvanized steel and will provide excellent protection. It can be bolted to the rack in 4 different ways and is very flexible and strong. And together with the unique Kit Uni-bracket secure, the panel will stay in place in case of an accident. It is, together with the whole Anti-Collapse System successfully, tested to withstand an impact of 2500 Joules.

The Uni-brackets are available in stand-off dimensions from 50mm to 400mm.

Compatible panels are UR 300 and UR 350.