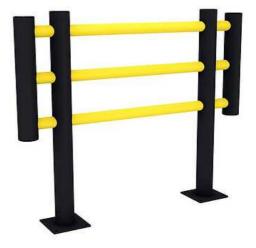

# FOXTROT

The flexible d-flexx machine protective fencing Foxtrot are the fast and easy way to separate working areas and routes from each other.

This product is delivered already pre-assembled and can be installed without further assembly activities. The outer sides are provided with an additional handrail to extend the protection area.

The fixing material is always included in the delivery.

Width: 110 mm Length: 1000 mm / 1500 mm / 2000 mm Height: 1200 mm