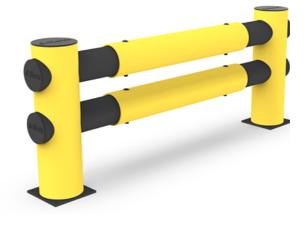

# HOTEL

The flexible d-flexx traffic barrier Hotel provide an optimal protection for machines, inventory and employees. Thanks to the easy and fast assembly in combination with individually cutted lenghts, traffic routes can be separated quickly and easily from work areas or pedestrian paths. Bollards are a useful addition at the end of the traffic barriers. The fixing material is always included in the delivery.

Length: Customized Lengths Height: 706 mm

#### **Technical Information**

- Tested to withstand force of (Joule) 10.000J
- Vehicle weight equivalent (kg) 5.000 kg
- Vehicle equivalent speed (km/h) 7,2 km/h
- Equivalent angle of impact 90°
- Deflection zone 250 mm

### **Material Properties**

- Chemical Resistance high ISO/TR 10358
- Temperature Range -40° up to + 50°
- Recyclability 100%
- Material: Polyethylene

#### Other

- Color: Yellow (like RAL 1018 traffic yellow) / black
- Indoor use: Yes
- Outdoor use: Yes
- Boreholes: 4
- Fixing The fixing material is included.
- Fixing dimensions: M12X80 mm