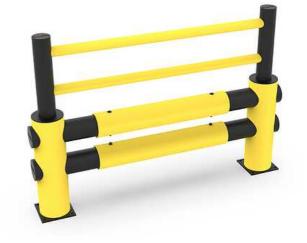

### LIMA

The flexible d-flexx traffic barrier Lima is a combination of the d-flexx modules Delta and Hotel. Due to the additional pipes in the lower part of the traffic barrier it can be used for heavy duty traffic.

The fixing material is always included in the delivery.

Width: 600 mm / 1000 mm Height: 1200 mm